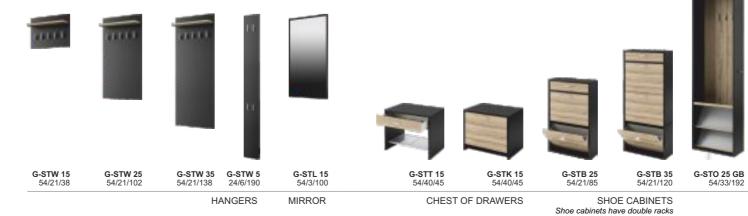

# AllHALL HIGHQ

CUTTER 44/30/60

NEWSPAPER RACKS

beech wenge white natural oak natural LACQUERS

TPS 1 41/42/44

TIP-UP SEAT

graphite gray white

An alternative finish for the chest of drawers tops, rack and shoe cabinets: milk glass. Furniture symbols with glass tops end with letter "S", e.g.: TPK 11 S.

CHEST OF DRAWERS