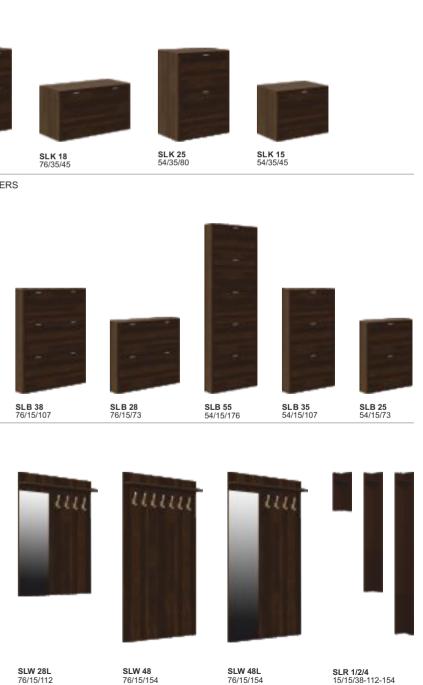

14 100

MODULO TWIST Plus

**TPM 2** 112/31/192

full color card TWIST Plus on page 10

**TPM 3** 168/31/192

SLIM is a series of furniture designed for rooms of even extremely small surface - racks and shoe cabinets are only 15 cm deep. Shoe cabinets hung on the wall and rotating cabinets supported on one leg facilitate cleaning of the floor and the two widther (54 and 76 are), as well as a lorge cale tion of a clean ellow. widths (54 and 76 cm), as well as a large selection of colors allow arranging of every entryway. SLIM in the WOOD version is produced from veneer chipboard.

SLK 28 76/35/80 CHEST OF DRAWERS

SLB 58 76/15/176 SHOE CABINETS

SLIM FLASH collection covers all the furniture pieces of SLIM collection.