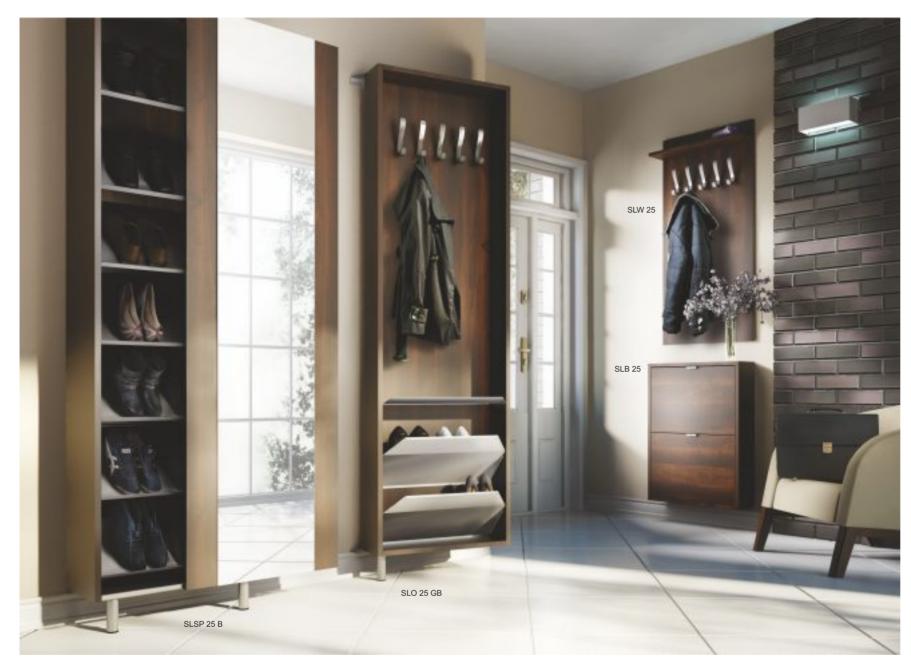

Entryway furniture:

Our offer includes several varied collections. You will find shoe cabinets, key cabinets, mirrors, wall hangers, coat trees, wardrobes, chests of drawers, tip-up seats, umbrella stands, lamps, racks and our specialty: rotating wardrobes, and swing-door wardrobes.

14 100

MODULO TWIST Plus

**TPM 2** 112/31/192

full color card TWIST Plus on page 10

**TPM 3** 168/31/192

SLIM is a series of furniture designed for rooms of even extremely small surface - racks and shoe cabinets are only 15 cm deep. Shoe cabinets hung on the wall and rotating cabinets supported on one leg facilitate cleaning of the floor and the two widther (54 and 76 are), as well as a lorge cale tion of a clean ellow. widths (54 and 76 cm), as well as a large selection of colors allow arranging of every entryway. SLIM in the WOOD version is produced from veneer chipboard.