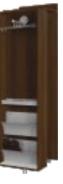

### AILHAIL L'HOMBRE

CHEST OF DRAWERS

COMFORT: SHOE CABINETS AND CHEST OF DRAWERS ARE EQUIPED IN BLUE MOTION SYSTEM

LHU 31 54/22/121

L'HOMBRE shoe cabinets have double racks SHOE CABINETS

LHG 11L 54/40/200

WARDROBES

LHG 12L2 76/40/200

LHG 11 54/40/200

wardrobe

LHO 01 54/45/200

shoe cabinet

LHO 01L 54/45/200

GB