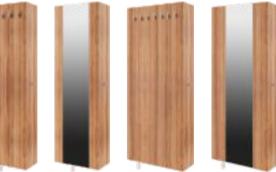

### ALLHALL STARTER

The STARTER set includes a rotating wardrobe in the closet version. Veneer color: walnut

STARTER is a simplified line of the SLIM collection, it is a kind of introduction to the world of the ALLHALL entryways, it is a spacious, hanging shoe cabinet, a closet in form of the rotating wardrobe with mirror, it is a wall hanger with a rack, it is a delightful arrangement of the entryway in three simple steps.