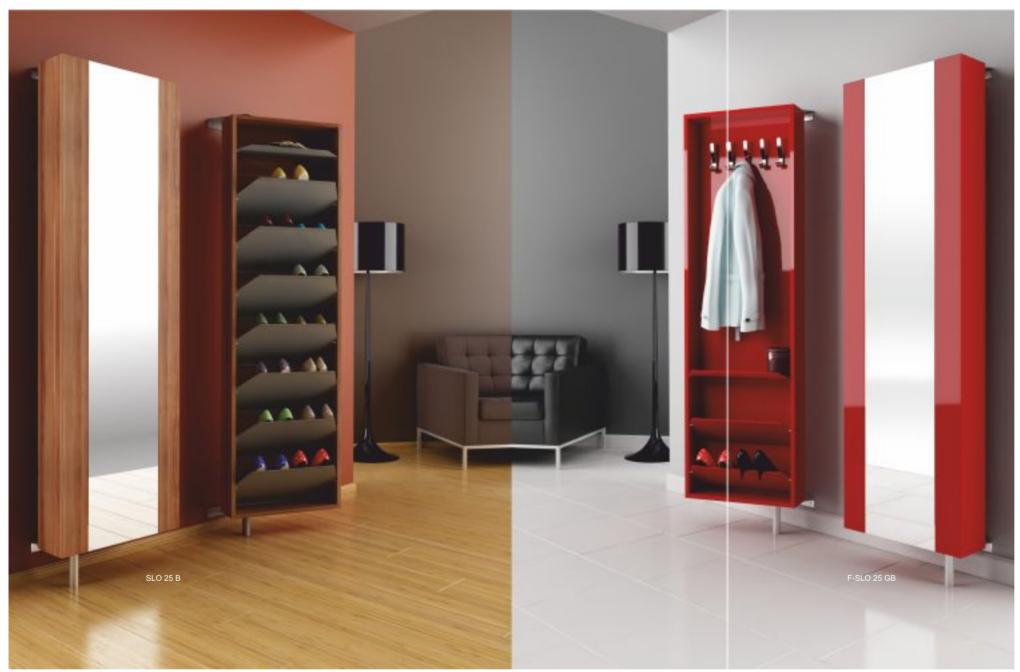

Entryway furniture:

Our offer includes several varied collections. You will find shoe cabinets, key cabinets, mirrors, wall hangers, coat trees, wardrobes, chests of drawers, tip-up seats, umbrella stands, lamps, racks and our specialty: rotating wardrobes, and swing-door wardrobes.