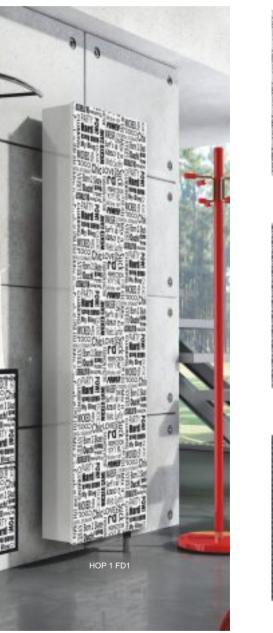

In DECOR version are available rotating wardrobes and shoes cabinets.

34

#### In the DÉCOR version the flat fronts of the rotating wardrobes

HOP 1 D2

HOP 1 D3

Kate Collection is a line of optimistic furniture with a new design of hangers and a new wardrobe, enlarged by the lower module with a tilt door. In addition, the line includes both our specialties: rotating cabinets and closets with swing doors. Prima!