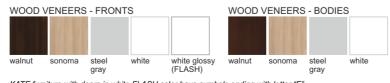

# Allhall GRAFIKUS

L'HOMBRE collection is distinguished by classic design, discreet elegance and a combination of durability of metal with the warmth of natural wood. We offer two widths of furniture and two finishing versions: - STANDARD: furniture fronts finished with standard veneer - PREMIUM: furniture fronts finished with wood veneer made of high-gloss lacquered MDF

LACQUERS FLASH PREMIUM

black white gray

LACQUERS FLASH PREMIUM

LEATHER ECO

BODIES

SEATS

FRONTS black white red gray

STRUCTRUAL LACQUERS

walnut appletree plumtree sonoma LHG 11L2 54/40/200

LHO 02 54/42/97

DRESSING TABLE

G2 2 x wardrobe

bright ginger dark