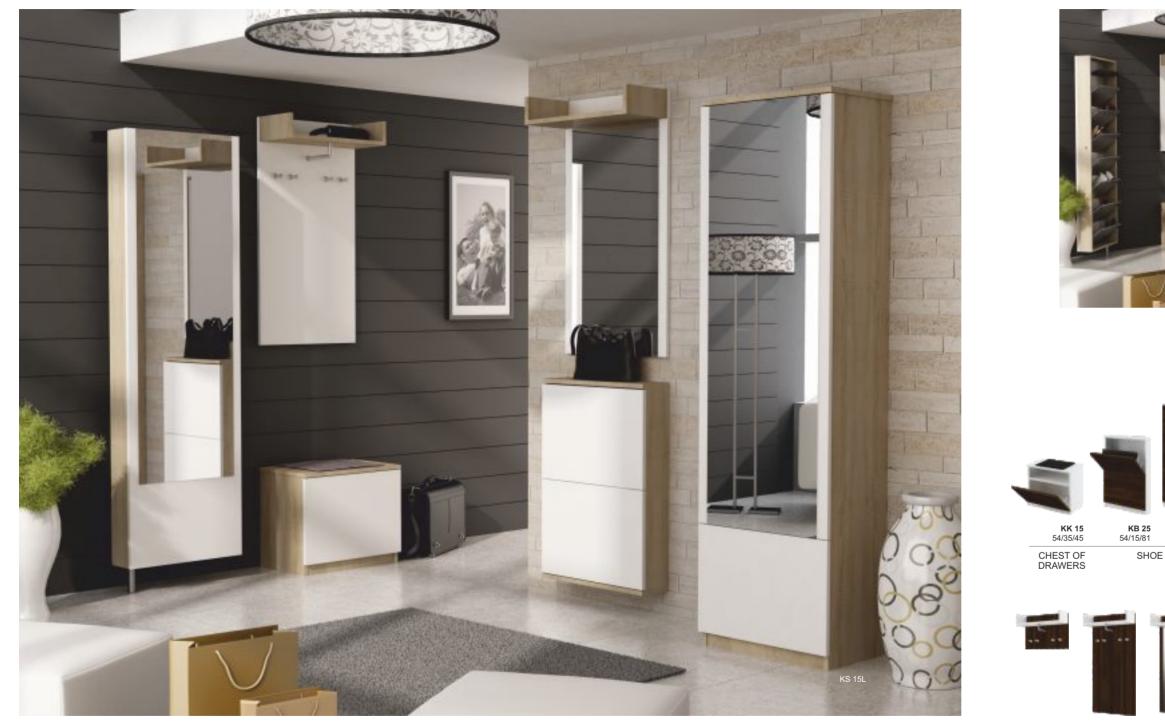

Entryway furniture:

Our offer includes several varied collections. You will find shoe cabinets, key cabinets, mirrors, wall hangers, coat trees, wardrobes, chests of drawers, tip-up seats, umbrella stands, lamps, racks and our specialty: rotating wardrobes, and swing-door wardrobes.

# AllHALL HIGHQ

CUTTER 44/30/60

NEWSPAPER RACKS

beech wenge white natural oak natural LACQUERS

TPS 1 41/42/44

TIP-UP SEAT

graphite gray white

An alternative finish for the chest of drawers tops, rack and shoe cabinets: milk glass. Furniture symbols with glass tops end with letter "S", e.g.: TPK 11 S.

CHEST OF DRAWERS