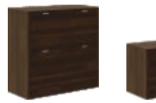

14 100

MODULO TWIST Plus

**TPM 2** 112/31/192

full color card TWIST Plus on page 10

**TPM 3** 168/31/192

SLIM is a series of furniture designed for rooms of even extremely small surface - racks and shoe cabinets are only 15 cm deep. Shoe cabinets hung on the wall and rotating cabinets supported on one leg facilitate cleaning of the floor and the two widther (54 and 76 are), as well as a lorge cale tion of a clean ellow. widths (54 and 76 cm), as well as a large selection of colors allow arranging of every entryway. SLIM in the WOOD version is produced from veneer chipboard.

SLK 28 76/35/80 CHEST OF DRAWERS

SLB 58 76/15/176 SHOE CABINETS

SLIM FLASH collection covers all the furniture pieces of SLIM collection.