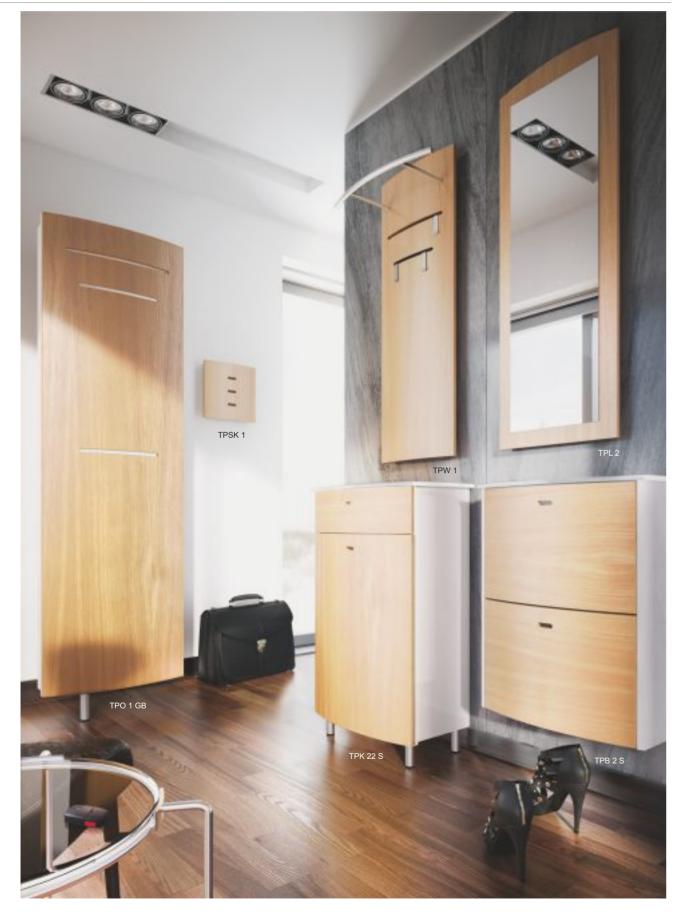

# AllHALL HIGHQ

CUTTER 44/30/60

NEWSPAPER RACKS

beech wenge white natural oak natural LACQUERS

TPS 1 41/42/44

TIP-UP SEAT

graphite gray white

An alternative finish for the chest of drawers tops, rack and shoe cabinets: milk glass. Furniture symbols with glass tops end with letter "S", e.g.: TPK 11 S.

TWIST furniture are made of molded plywood consisting of different kinds of wood and colored with high quality stains. The steel ferrules are covered with powder coatings.

Optional finish tops of chests of drawers and shoes cabinets: white-washed glass. Furniture symbols with glass tops end with letter "S", e.g.: TPK 11 S.