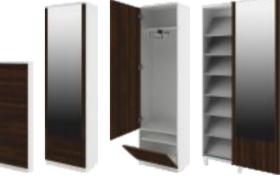

### ALLHALL TWIST

The illustration shows wenge beech MODULO TPM 4.

#### **ALLHALL MODULO CABINETS**

Modular Cabinets ALLHALL MODULO is a unique offer in the market - rotating cabinets combined into functional sets. We offer three different lines: HOME Modulo manufactured from steel sheets, STRIP Modulo produced from chipboard and TWIST Modulo made from molded plywood and metal. Cabinets can be freely arranged within the same collections, both in terms of the modules and the equipment as well.

14 100

MODULO TWIST Plus

**TPM 2** 112/31/192

full color card TWIST Plus on page 10

**TPM 3** 168/31/192

SLIM is a series of furniture designed for rooms of even extremely small surface - racks and shoe cabinets are only 15 cm deep. Shoe cabinets hung on the wall and rotating cabinets supported on one leg facilitate cleaning of the floor and the two widther (54 and 76 are), as well as a lorge cale tion of a clean ellow. widths (54 and 76 cm), as well as a large selection of colors allow arranging of every entryway. SLIM in the WOOD version is produced from veneer chipboard.