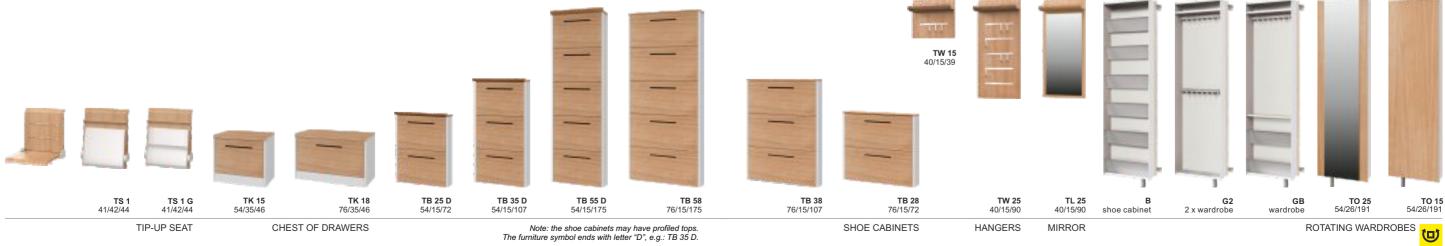

# AllHALL HIGHQ

CUTTER 44/30/60

NEWSPAPER RACKS

beech wenge white natural oak natural LACQUERS

TPS 1 41/42/44

TIP-UP SEAT

graphite gray white

An alternative finish for the chest of drawers tops, rack and shoe cabinets: milk glass. Furniture symbols with glass tops end with letter "S", e.g.: TPK 11 S.

CHEST OF DRAWERS

TWIST furniture are made of molded plywood consisting of different kinds of wood and colored with high quality stains. The steel ferrules are covered with powder coatings.

Optional finish tops of chests of drawers and shoes cabinets: white-washed glass. Furniture symbols with glass tops end with letter "S", e.g.: TPK 11 S.