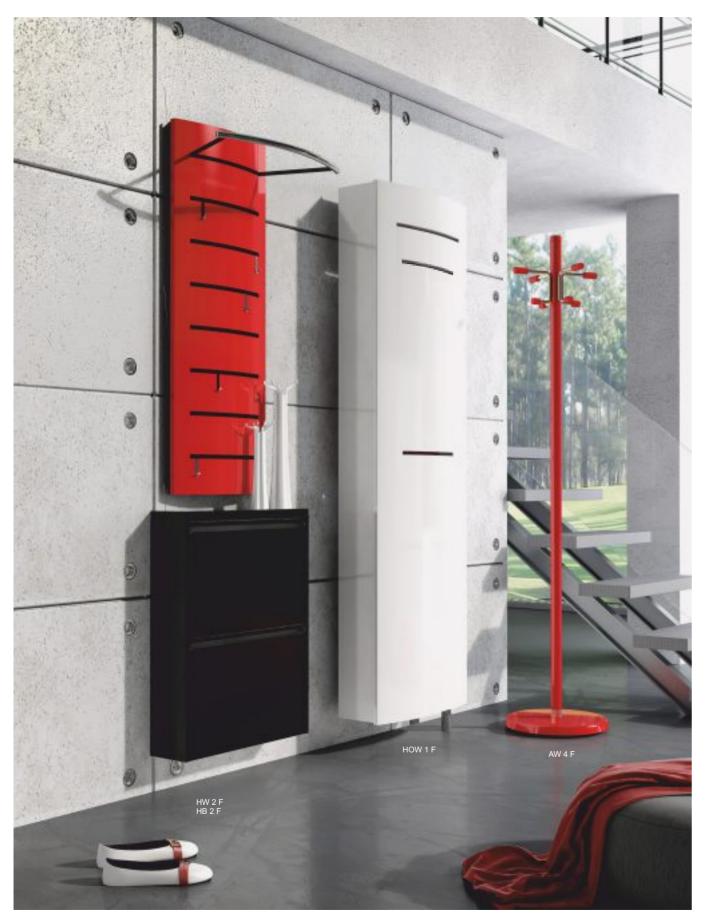

#### ALLHALL HOME

HOME is a collection of furniture made from steel sheets. The HOME collection is manufactured in standard version (structural lacquer - graphite and grey colors), in FLASH version the finish is in bright colors and high gloss due to the application of the best quality lacquers or alternatively t can be brown, beige and white matte (smooth lacquer).

### ALLHALL HOME FLASH

HOME is a techno-style furniture, manufactured in the standard version (graphite and gray lacquer), smoothen with the warmth of wood elements whereas the FLASH version is heightened with vivid colors and high-gloss of the the highest quality lacquers

Rotating wardrobes with convex front OW 1 are available in: wardrobe, double wardrobe and shoe cebinet, Flat-fronted rotating wardrobes OP 1 and OP 2: wardrobe, double wardrobe, shoe cebinet, press-stand. Symbols of furniture in flash version ends with letter "F", e.g.: HOW 1G F.

In 2013 The Home range recieved the prestigious award "Diamond of Furniture"

SMOOTH LACQUERS /opt./

LAQUERS FLASH red white black gray

**G2** 2 x wardrobe