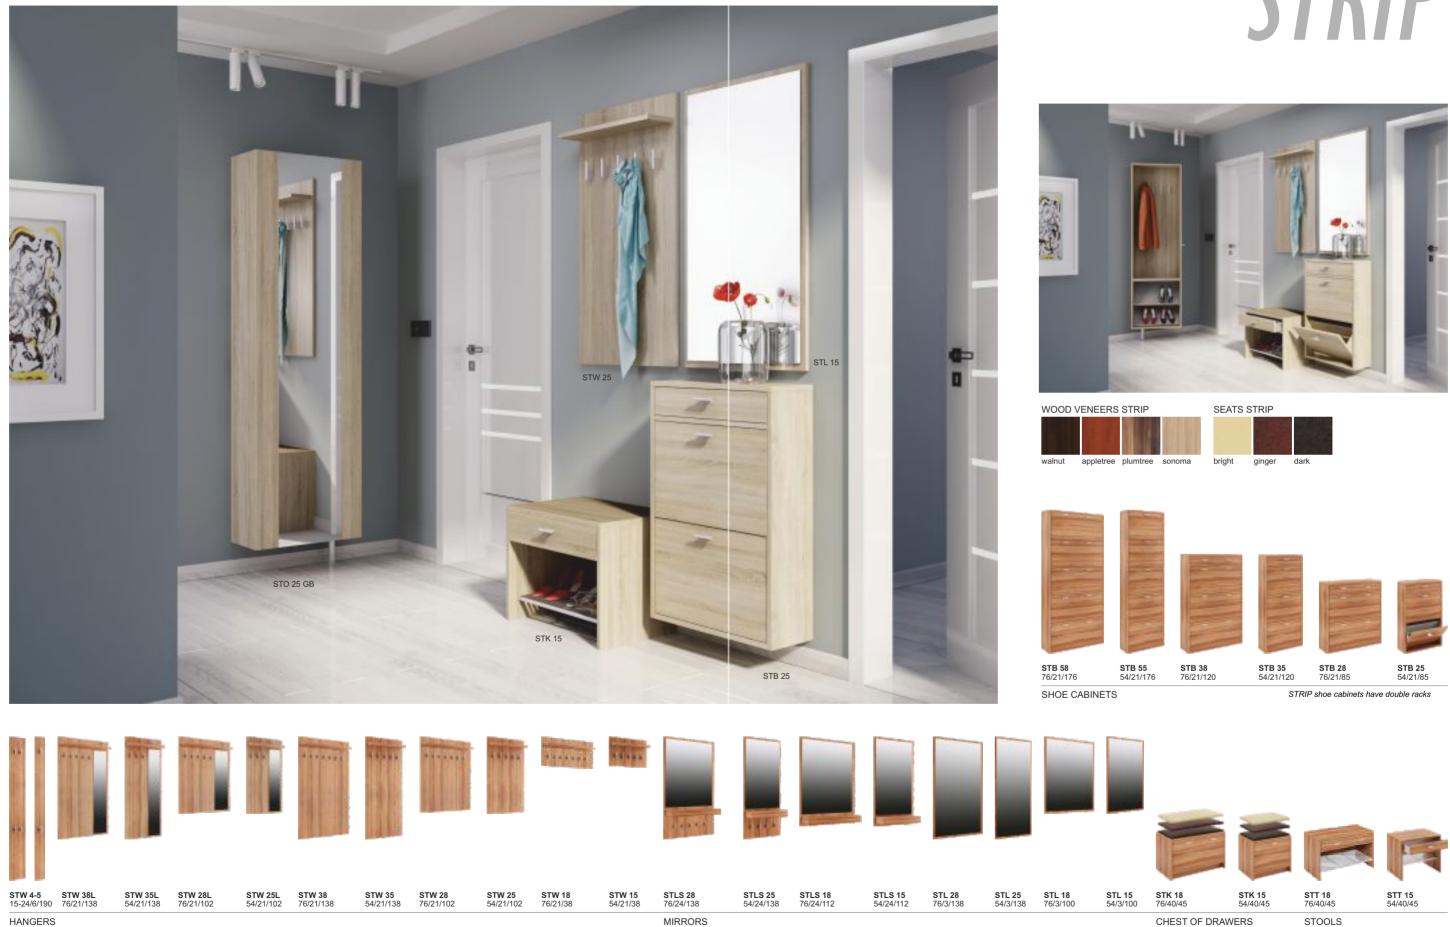

### ALLHALL STRIP

STRIP Series is a greater capacity version of SLIM furniture, with increased depth. The modern design and a wide variety of the most important furniture for the entryway are the features that make it easy to arrange functional and stylish sets.

# AILHALL STRIP

**STO 18** 76/33/192 **STO 28** 76/33/192 

**STO 25** 54/33/192

**STO 15** 54/33/192

WARDROBES

WOOD VENEERS STRIP

GRAFIKUS is a selected range of STRIP line models, made in strongly contrasted color - material: graphite bodies and doors of the most fashionable wood texture.