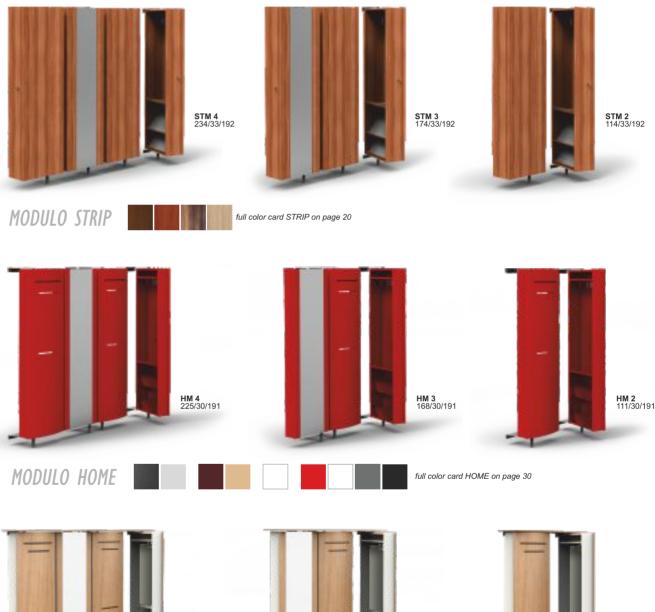

#### **ALLHALL MODULO CABINETS**

Modular Cabinets ALLHALL MODULO is a unique offer in the market - rotating cabinets combined into functional sets. We offer three different lines: HOME Modulo manufactured from steel sheets, STRIP Modulo produced from chipboard and TWIST Modulo made from molded plywood and metal. Cabinets can be freely arranged within the same collections, both in terms of the modules and the equipment as well.

### ALLHALL STRIP

STRIP Series is a greater capacity version of SLIM furniture, with increased depth. The modern design and a wide variety of the most important furniture for the entryway are the features that make it easy to arrange functional and stylish sets.

# AILHALL STRIP

**STO 18** 76/33/192 **STO 28** 76/33/192 

**STO 25** 54/33/192

**STO 15** 54/33/192

WARDROBES

WOOD VENEERS STRIP

GRAFIKUS is a selected range of STRIP line models, made in strongly contrasted color - material: graphite bodies and doors of the most fashionable wood texture.

#### ALLHALL HOME

HOME is a collection of furniture made from steel sheets. The HOME collection is manufactured in standard version (structural lacquer - graphite and grey colors), in FLASH version the finish is in bright colors and high gloss due to the application of the best quality lacquers or alternatively t can be brown, beige and white matte (smooth lacquer).