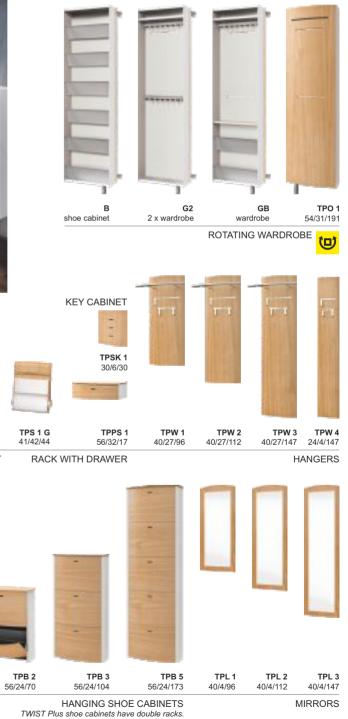

Entryway furniture:

Our offer includes several varied collections. You will find shoe cabinets, key cabinets, mirrors, wall hangers, coat trees, wardrobes, chests of drawers, tip-up seats, umbrella stands, lamps, racks and our specialty: rotating wardrobes, and swing-door wardrobes.