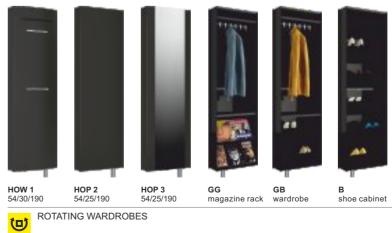

Rotating wardrobes with convex front OW 1 are available in: wardrobe, double wardrobe and shoe cebinet, Flat-fronted rotating wardrobes OP 1 and OP 2: wardrobe, double wardrobe, shoe cebinet, press-stand. Symbols of furniture in flash version ends with letter "F", e.g.: HOW 1G F.