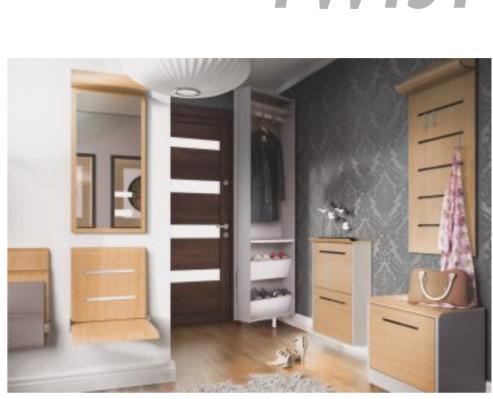

#### ALLHALL TWIST Plus

TWIST Plus Collection is an extended line of TWIST Collection. It is characterized by mild, yet modern design and innovative technology. TWIST Plus furniture is manufactured from molded plywood consisting of different types of wood and colored with high quality wood stains. The steel ferrules are covered with powder coatings.

TWIST furniture are made of molded plywood consisting of different kinds of wood and colored with high quality stains. The steel ferrules are covered with powder coatings.

Optional finish tops of chests of drawers and shoes cabinets: white-washed glass. Furniture symbols with glass tops end with letter "S", e.g.: TPK 11 S.

TWIST furniture are made of molded plywood consisting of different kinds of wood and colored with high quality stains. The steel ferrules are covered with powder coatings.