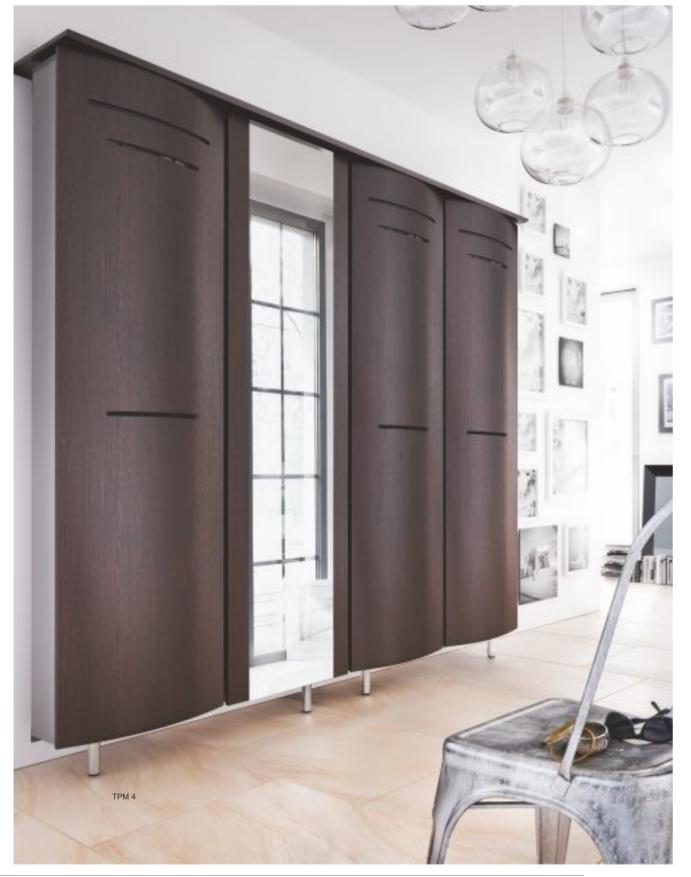

hed glass. Furniture symbols with glass tops end with letter "S", e.g.: TPK 11 S.

TWIST Plus with the doors coated with white laminate and mill edges.



#### ALLHALL TWIST Plus

An exceptional item in the offer of ALLHALL is the version of TWIST Plus collection with the doors painted with white lacquer and mill edges revealing the natural wood color.

Tip-up seat is a seat long known in the theater and cinema halls. Attached to the wall, most often in compact entryways, has all the advantages of a chair, but does not occupy space on the floor, which makes it easy to keep the floor clean.





TWIST furniture are made of molded plywood consisting of different kinds of wood and colored with high quality stains. The steel ferrules are covered with powder coatings.





### ALLHALL TWIST





The illustration shows wenge beech MODULO TPM 4.

#### **ALLHALL MODULO CABINETS**

Modular Cabinets ALLHALL MODULO is a unique offer in the market - rotating cabinets combined into functional sets. We offer three different lines: HOME Modulo manufactured from steel sheets, STRIP Modulo produced from chipboard and TWIST Modulo made from molded plywood and metal. Cabinets can be freely arranged within the same collections, both in terms of the modules and the equipment as well.









14 100

MODULO TWIST Plus

**TPM 2** 112/31/192

full color card TWIST Plus on page 10

**TPM 3** 168/31/192









SLIM is a series of furniture designed for rooms of even extremely small surface - racks and shoe cabinets are only 15 cm deep. Shoe cabinets hung on the wall and rotating cabinets supporte