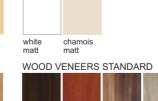

#### AILHAIL L'HOMBRE LHST 02 24/8/190 LHSTL 01 54/24/112 LHST 01 15/8/190 LHL 03 54-34/3/115 LHSTL 03 54/3/100 LHSTL 02 LHL 02 54-34/3/90 54/24/138 MIRRORS HANGERS ..... EEEE ........ LHW 31 54/22/107 LHW 32L LHW 32 76/22/107 76/22/107 HANGERS \*\*\*\*\*\* \*\*\*\*\*\* 00000 LHW 42C 76/8/17 LHW 41 54/22/25 LHW 42 76/22/25 HANGERS LHP 21 54/22/8 LHP 22 76/22/8 LHP 31 54/22/11 LHP 32 76/22/11 RACKS WITH DRAWER STRUKTURAL LACQUERS SMOOTH LACQUERS graphite gray metalic white matt chamois matt red brown beige WOOD VENEERS PREMIUM WOOD VENEERS STANDARD oak wenge walnut mahogany oak bolivian sapelli natural walnut appletree plumtree sonoma LEATHER ECO