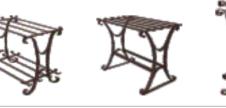

ROMA is a new ALLHALL furniture style: simple, light and graceful

Shoes rack **RB 16** 60/34/43

Stool RT 16 60/34/43 Umbrella stand **RP 16** 42/60

## ALLHALL ROMA

Hanger **RW 1** 41/180

Hanger **RWS 16** 60/22/20

Hanger **RLP 24** 40/22/114

Mirror RL 13 34/94

Hanger RWS 24 40/22/114