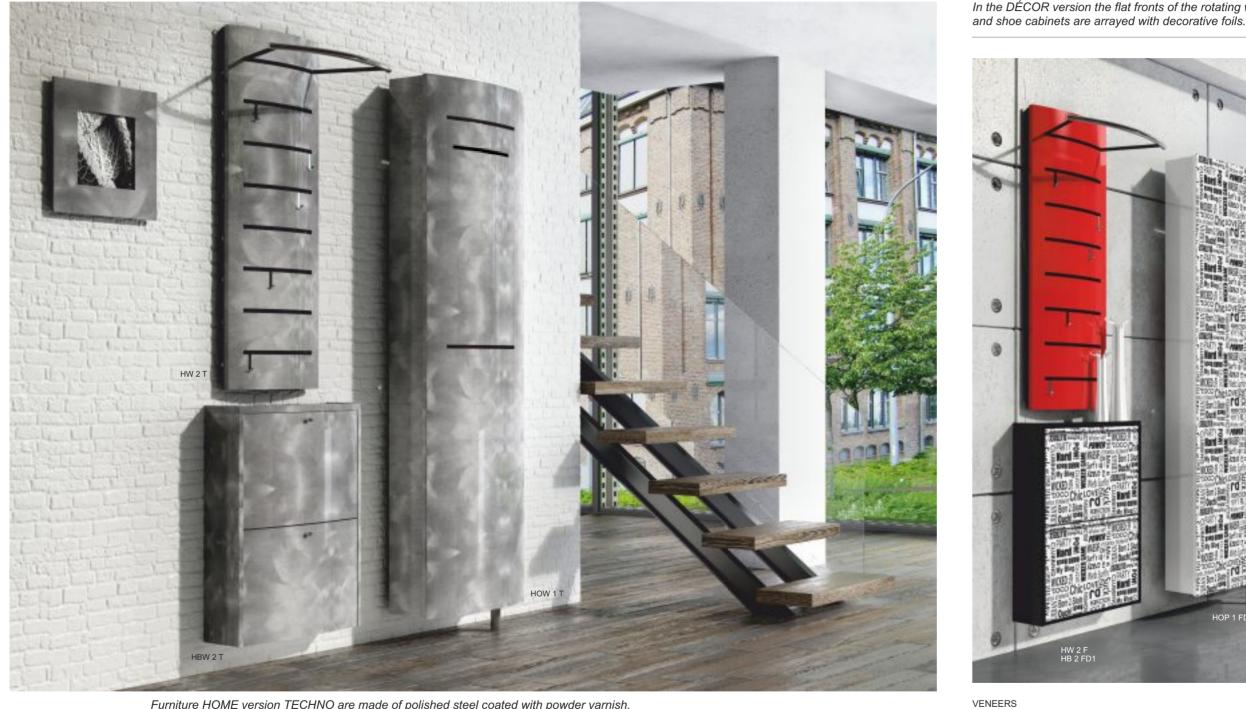

#### ALLHALL HOME TECHNO

Furniture HOME version TECHNO are made of polished steel coated with powder varnish. In this version are available all the furniture collection HOME.

Sen 2 State of Chickey Hari CO S XOIT 618. ARTY 3 D1 D2