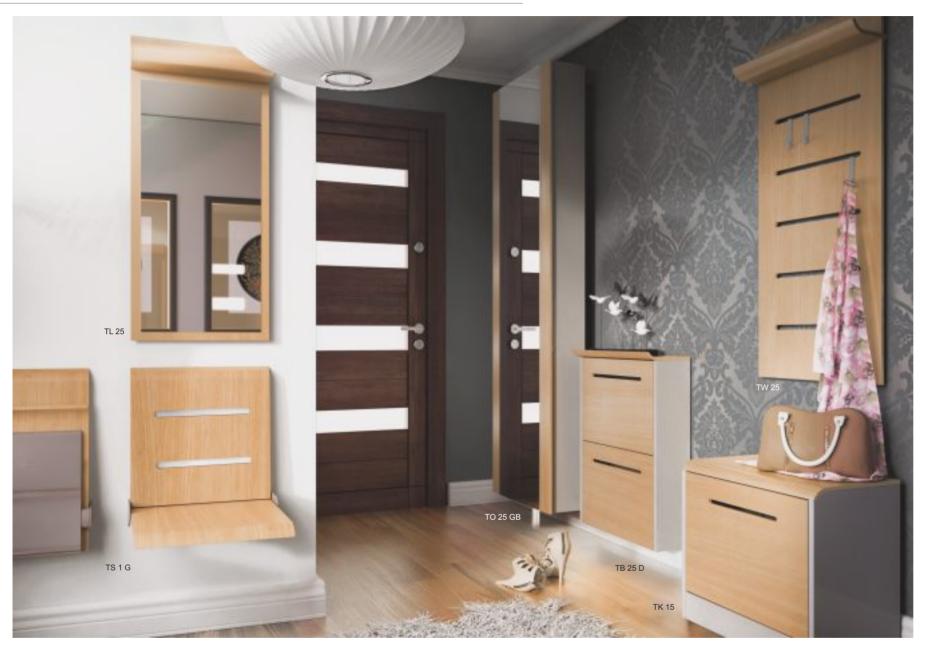

#### ALLHALL TWIST Plus

TWIST Plus Collection is an extended line of TWIST Collection. It is characterized by mild, yet modern design and innovative technology. TWIST Plus furniture is manufactured from molded plywood consisting of different types of wood and colored with high quality wood stains. The steel ferrules are covered with powder coatings.

TWIST Plus with the doors coated with white laminate and mill edges.

#### ALLHALL TWIST Plus

An exceptional item in the offer of ALLHALL is the version of TWIST Plus collection with the doors painted with white lacquer and mill edges revealing the natural wood color.

Tip-up seat is a seat long known in the theater and cinema halls. Attached to the wall, most often in compact entryways, has all the advantages of a chair, but does not occupy space on the floor, which makes it easy to keep the floor clean.