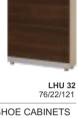

### AILHAIL L'HOMBRE

CHEST OF DRAWERS

COMFORT: SHOE CABINETS AND CHEST OF DRAWERS ARE EQUIPED IN BLUE MOTION SYSTEM

LHU 31 54/22/121

L'HOMBRE shoe cabinets have double racks SHOE CABINETS

LHG 11L 54/40/200