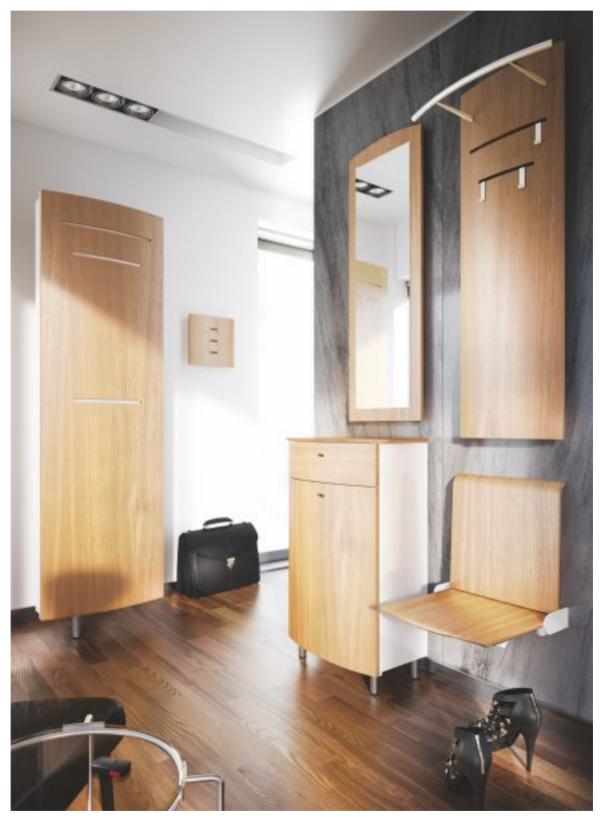

Entryway furniture:

Our offer includes several varied collections. You will find shoe cabinets, key cabinets, mirrors, wall hangers, coat trees, wardrobes, chests of drawers, tip-up seats, umbrella stands, lamps, racks and our specialty: rotating wardrobes, and swing-door wardrobes.