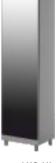

### ALLHALL STRIP

STRIP Series is a greater capacity version of SLIM furniture, with increased depth. The modern design and a wide variety of the most important furniture for the entryway are the features that make it easy to arrange functional and stylish sets.

# AILHALL STRIP

**STO 18** 76/33/192 **STO 28** 76/33/192 

**STO 25** 54/33/192

**STO 15** 54/33/192

WARDROBES

WOOD VENEERS STRIP

GRAFIKUS is a selected range of STRIP line models, made in strongly contrasted color - material: graphite bodies and doors of the most fashionable wood texture.