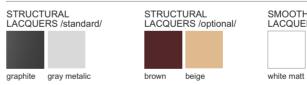

#### ALLHALL HOME

HOME is a collection of furniture made from steel sheets. The HOME collection is manufactured in standard version (structural lacquer - graphite and grey colors), in FLASH version the finish is in bright colors and high gloss due to the application of the best quality lacquers or alternatively t can be brown, beige and white matte (smooth lacquer).