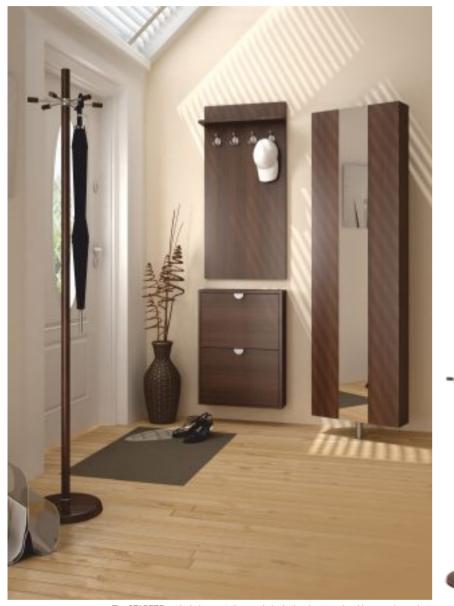

SSW 25 SSB 25

SSO 25 GB

A series of ALLHALL coat trees ranges from the avant-garde AW 0 models to the traditional forms of AW 4 racks. The coat racks are made of brushed steel, chromed and covered with powder coatings. The knobs and tops of the coat trees are made of wood. The coat trees with divided column are equipped with umbrella stands. AW 4 coat tree (without an umbrella stand) is available in FLASH colors (template below). The collection of coat trees is supplemented by the ones of ROMA line.