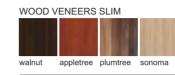

14 100

MODULO TWIST Plus

**TPM 2** 112/31/192

full color card TWIST Plus on page 10

**TPM 3** 168/31/192

SLIM is a series of furniture designed for rooms of even extremely small surface - racks and shoe cabinets are only 15 cm deep. Shoe cabinets hung on the wall and rotating cabinets supported on one leg facilitate cleaning of the floor and the two widther (54 and 76 are), as well as a lorge cale tion of a clean ellow. widths (54 and 76 cm), as well as a large selection of colors allow arranging of every entryway. SLIM in the WOOD version is produced from veneer chipboard.