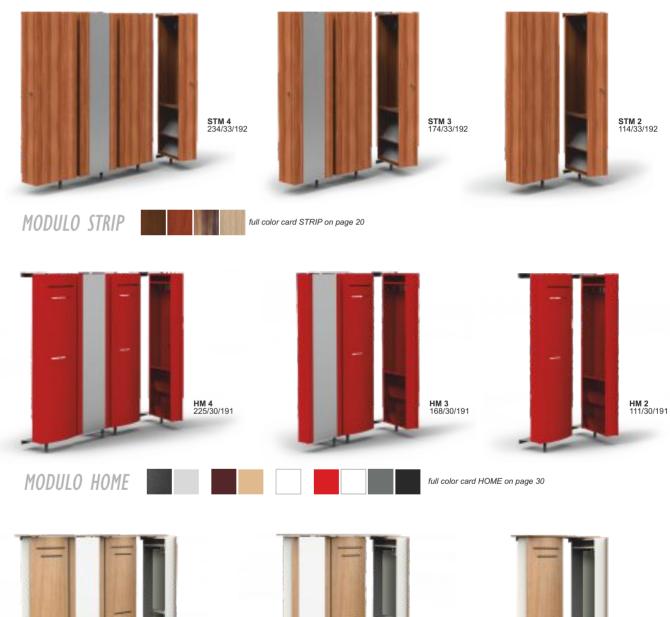

#### **ALLHALL MODULO CABINETS**

Modular Cabinets ALLHALL MODULO is a unique offer in the market - rotating cabinets combined into functional sets. We offer three different lines: HOME Modulo manufactured from steel sheets, STRIP Modulo produced from chipboard and TWIST Modulo made from molded plywood and metal. Cabinets can be freely arranged within the same collections, both in terms of the modules and the equipment as well.

14 100

MODULO TWIST Plus

**TPM 2** 112/31/192

full color card TWIST Plus on page 10

**TPM 3** 168/31/192

SLIM is a series of furniture designed for rooms of even extremely small surface - racks and shoe cabinets are only 15 cm deep. Shoe cabinets hung on the wall and rotating cabinets supported on one leg facilitate cleaning of the floor and the two widther (54 and 76 are), as well as a lorge cale tion of a clean ellow. widths (54 and 76 cm), as well as a large selection of colors allow arranging of every entryway. SLIM in the WOOD version is produced from veneer chipboard.

### ALLHALL STRIP

STRIP Series is a greater capacity version of SLIM furniture, with increased depth. The modern design and a wide variety of the most important furniture for the entryway are the features that make it easy to arrange functional and stylish sets.

#### ALLHALL HOME

HOME is a collection of furniture made from steel sheets. The HOME collection is manufactured in standard version (structural lacquer - graphite and grey colors), in FLASH version the finish is in bright colors and high gloss due to the application of the best quality lacquers or alternatively t can be brown, beige and white matte (smooth lacquer).