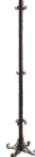

SSW 25 SSB 25

SSO 25 GB

A series of ALLHALL coat trees ranges from the avant-garde AW 0 models to the traditional forms of AW 4 racks. The coat racks are made of brushed steel, chromed and covered with powder coatings. The knobs and tops of the coat trees are made of wood. The coat trees with divided column are equipped with umbrella stands. AW 4 coat tree (without an umbrella stand) is available in FLASH colors (template below). The collection of coat trees is supplemented by the ones of ROMA line.