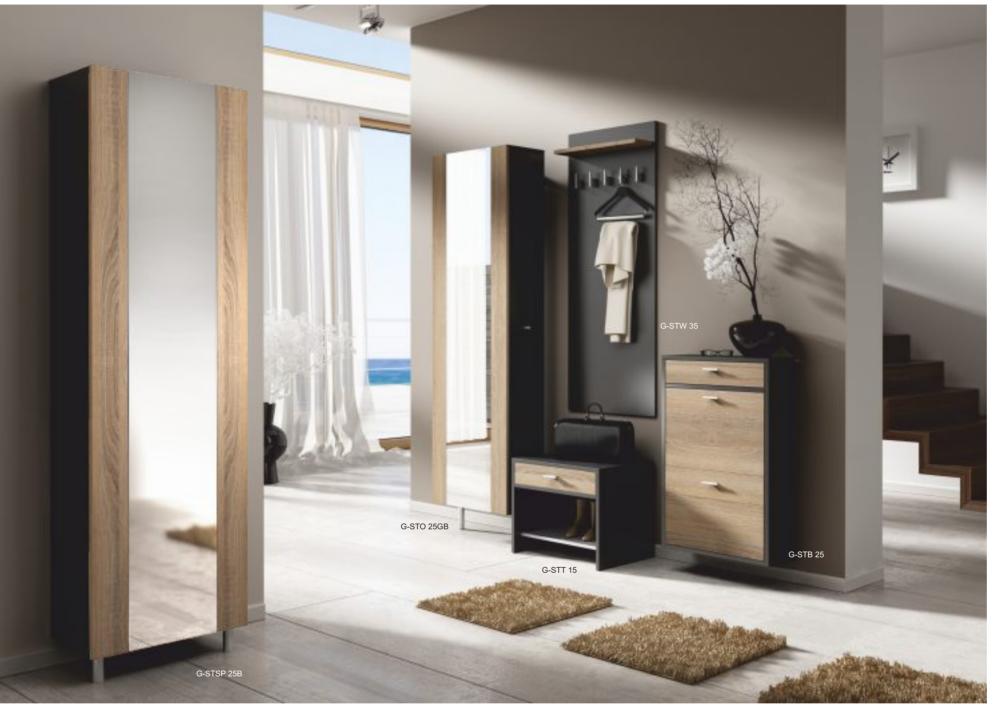

### ALLHALL STRIP

STRIP Series is a greater capacity version of SLIM furniture, with increased depth. The modern design and a wide variety of the most important furniture for the entryway are the features that make it easy to arrange functional and stylish sets.

# AILHALL STRIP

**STO 18** 76/33/192 **STO 28** 76/33/192 

**STO 25** 54/33/192

**STO 15** 54/33/192

WARDROBES

WOOD VENEERS STRIP

GRAFIKUS is a selected range of STRIP line models, made in strongly contrasted color - material: graphite bodies and doors of the most fashionable wood texture.

In 2013 The Graficus range recieved the prestigious award "Diamond of Furniture"