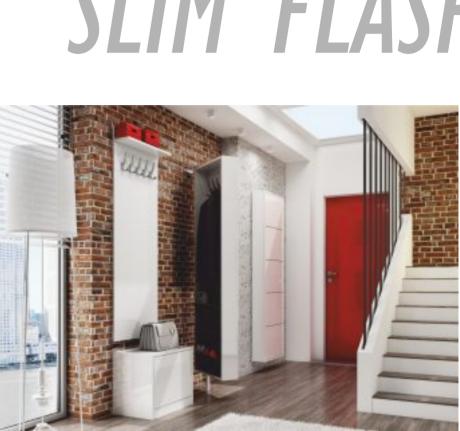

# AllHALL SLIM FLASH

HE COLLECTION OF SLIM FLASH INCLUDES ALL THE FURNITURE OF SLIM SERIES (pages 12-15 of this catalog). Slim in the Flash version is made from high-gloss lacquered MDF. The SLIM FLASH furniture symbol ends with letter "F", e.g.: SLW 15 F