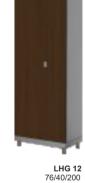

### AILHAIL L'HOMBRE

CHEST OF DRAWERS

COMFORT: SHOE CABINETS AND CHEST OF DRAWERS ARE EQUIPED IN BLUE MOTION SYSTEM

LHU 31 54/22/121

L'HOMBRE shoe cabinets have double racks SHOE CABINETS

LHG 11L 54/40/200

WARDROBES

LHG 12L2 76/40/200

LHG 11 54/40/200

wardrobe

LHO 01 54/45/200

shoe cabinet

LHO 01L 54/45/200

GB