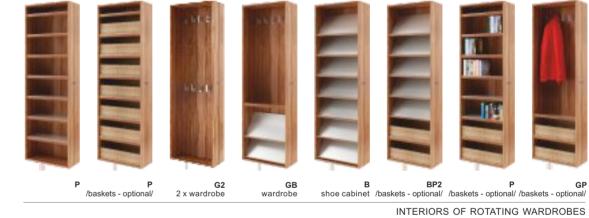

### ALLHALL TWIST

The illustration shows wenge beech MODULO TPM 4.

#### **ALLHALL MODULO CABINETS**

Modular Cabinets ALLHALL MODULO is a unique offer in the market - rotating cabinets combined into functional sets. We offer three different lines: HOME Modulo manufactured from steel sheets, STRIP Modulo produced from chipboard and TWIST Modulo made from molded plywood and metal. Cabinets can be freely arranged within the same collections, both in terms of the modules and the equipment as well.

14 100

MODULO TWIST Plus

**TPM 2** 112/31/192

full color card TWIST Plus on page 10

**TPM 3** 168/31/192

SLIM is a series of furniture designed for rooms of even extremely small surface - racks and shoe cabinets are only 15 cm deep. Shoe cabinets hung on the wall and rotating cabinets supported on one leg facilitate cleaning of the floor and the two widther (54 and 76 are), as well as a lorge cale tion of a clean ellow. widths (54 and 76 cm), as well as a large selection of colors allow arranging of every entryway. SLIM in the WOOD version is produced from veneer chipboard.