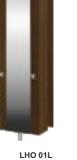

### AILHAIL L'HOMBRE

CHEST OF DRAWERS

COMFORT: SHOE CABINETS AND CHEST OF DRAWERS ARE EQUIPED IN BLUE MOTION SYSTEM

LHU 31 54/22/121

L'HOMBRE shoe cabinets have double racks SHOE CABINETS

LHG 11L 54/40/200

WARDROBES

LHG 12L2 76/40/200

LHG 11 54/40/200

wardrobe

LHO 01 54/45/200

shoe cabinet

LHO 01L 54/45/200

GB