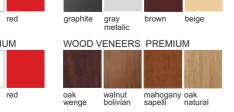

#### AILHAIL L'HOMBRE LHST 02 24/8/190 LHSTL 01 54/24/112 LHST 01 15/8/190 LHL 03 54-34/3/115 LHSTL 03 54/3/100 LHSTL 02 LHL 02 54-34/3/90 54/24/138 MIRRORS HANGERS ..... EEEE ........ LHW 31 54/22/107 LHW 32L LHW 32 76/22/107 76/22/107 HANGERS \*\*\*\*\*\* \*\*\*\*\*\* 00000 LHW 42C 76/8/17 LHW 41 54/22/25 LHW 42 76/22/25 HANGERS LHP 21 54/22/8 LHP 22 76/22/8 LHP 31 54/22/11 LHP 32 76/22/11 RACKS WITH DRAWER STRUKTURAL LACQUERS SMOOTH LACQUERS graphite gray metalic white matt chamois matt red brown beige WOOD VENEERS PREMIUM WOOD VENEERS STANDARD oak wenge walnut mahogany oak bolivian sapelli natural walnut appletree plumtree sonoma LEATHER ECO