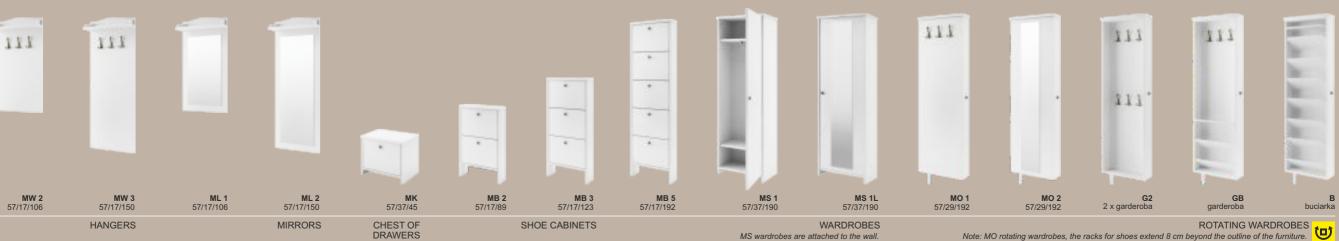

555 122 **G2** 2 x wardrobe **BW 1** 59/23/40 **BW 2** 59/23/106 **BW 3** 59/23/150 **BL 2** 59/23/150 **BB 2** 59/23/89 BB 3 59/23/122 **BB 5** 59/23/192 **BO 1** 57/31/195 **BO 2** 57/31/195 GB wardrobe **BL 1** 59/23/106 **BK** 59/40/45 в shoe cabinet HANGERS MIRRORS CHEST OF SHOE CABINETS DRAWERS with double basket

## ALLHALL BETTY

**MW 1** 57/17/38