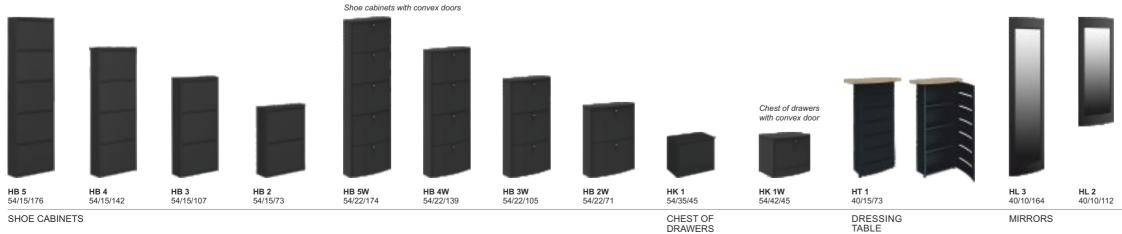

Entryway furniture:

Our offer includes several varied collections. You will find shoe cabinets, key cabinets, mirrors, wall hangers, coat trees, wardrobes, chests of drawers, tip-up seats, umbrella stands, lamps, racks and our specialty: rotating wardrobes, and swing-door wardrobes.