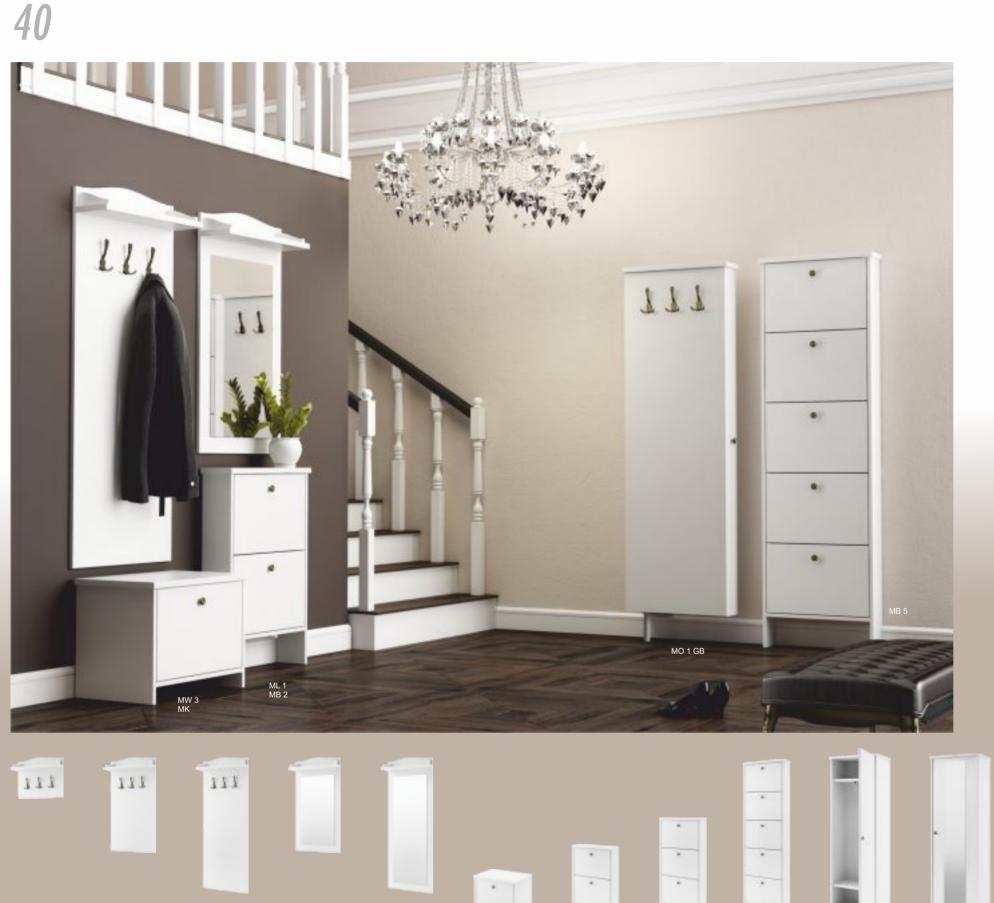

555 122 **G2** 2 x wardrobe **BW 1** 59/23/40 **BW 2** 59/23/106 **BW 3** 59/23/150 **BL 2** 59/23/150 **BB 2** 59/23/89 BB 3 59/23/122 **BB 5** 59/23/192 **BO 1** 57/31/195 **BO 2** 57/31/195 GB wardrobe **BL 1** 59/23/106 **BK** 59/40/45 в shoe cabinet HANGERS MIRRORS CHEST OF SHOE CABINETS DRAWERS with double basket

## ALLHALL BETTY

**MW 1** 57/17/38