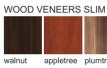

14 100

MODULO TWIST Plus

**TPM 2** 112/31/192

full color card TWIST Plus on page 10

**TPM 3** 168/31/192

SLIM is a series of furniture designed for rooms of even extremely small surface - racks and shoe cabinets are only 15 cm deep. Shoe cabinets hung on the wall and rotating cabinets supported on one leg facilitate cleaning of the floor and the two widther (54 and 76 are), as well as a lorge cale tion of a clean ellow. widths (54 and 76 cm), as well as a large selection of colors allow arranging of every entryway. SLIM in the WOOD version is produced from veneer chipboard.

SLK 28 76/35/80 CHEST OF DRAWERS

SLB 58 76/15/176 SHOE CABINETS

SLIM FLASH collection covers all the furniture pieces of SLIM collection.

# AllHALL SLIM FLASH

HE COLLECTION OF SLIM FLASH INCLUDES ALL THE FURNITURE OF SLIM SERIES (pages 12-15 of this catalog). Slim in the Flash version is made from high-gloss lacquered MDF. The SLIM FLASH furniture symbol ends with letter "F", e.g.: SLW 15 F