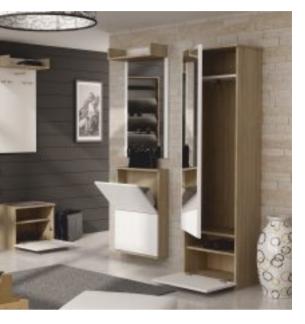

Entryway furniture:

Our offer includes several varied collections. You will find shoe cabinets, key cabinets, mirrors, wall hangers, coat trees, wardrobes, chests of drawers, tip-up seats, umbrella stands, lamps, racks and our specialty: rotating wardrobes, and swing-door wardrobes.

### ALLHALL STARTER

The STARTER set includes a rotating wardrobe in the closet version. Veneer color: walnut

STARTER is a simplified line of the SLIM collection, it is a kind of introduction to the world of the ALLHALL entryways, it is a spacious, hanging shoe cabinet, a closet in form of the rotating wardrobe with mirror, it is a wall hanger with a rack, it is a delightful arrangement of the entryway in three simple steps.