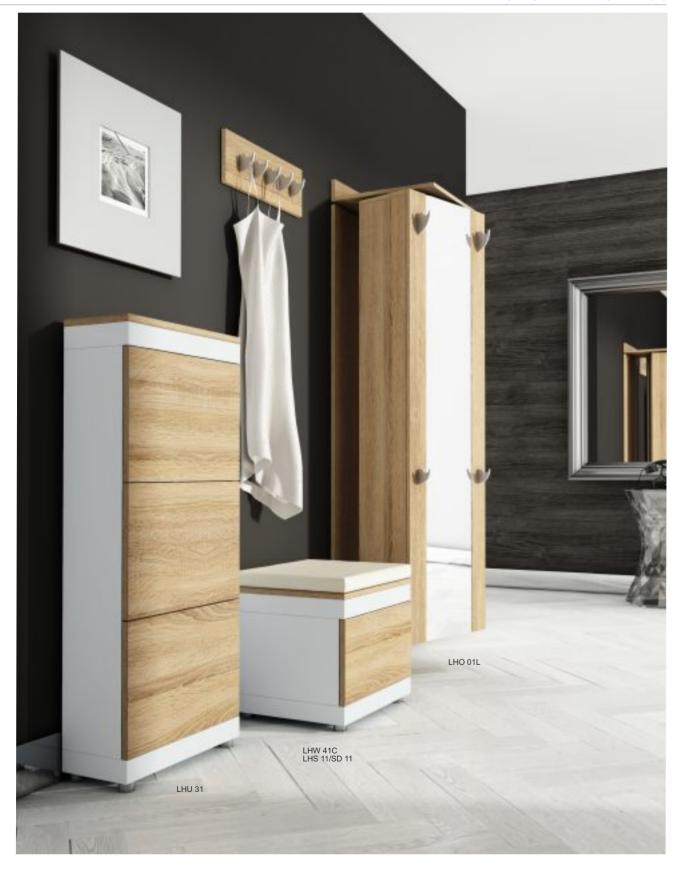

### AILHAIL L'HOMBRE

CHEST OF DRAWERS

COMFORT: SHOE CABINETS AND CHEST OF DRAWERS ARE EQUIPED IN BLUE MOTION SYSTEM

LHU 31 54/22/121

L'HOMBRE shoe cabinets have double racks SHOE CABINETS

LHG 11L 54/40/200

WARDROBES

LHG 12L2 76/40/200

LHG 11 54/40/200

wardrobe

LHO 01 54/45/200

shoe cabinet

LHO 01L 54/45/200

GB

LHU 21 54/22/87

LHU 22

The illustration shows L'Hombre Standard furniture line in colors: sonoma fronts (veneer), matt white bodies (smooth lacquer)

LHRL 02 LHL 01K LHL 01L 76/76 34/3/115 34/3/179 LHRL 01 54/54 FRAMES WITH MIRROR