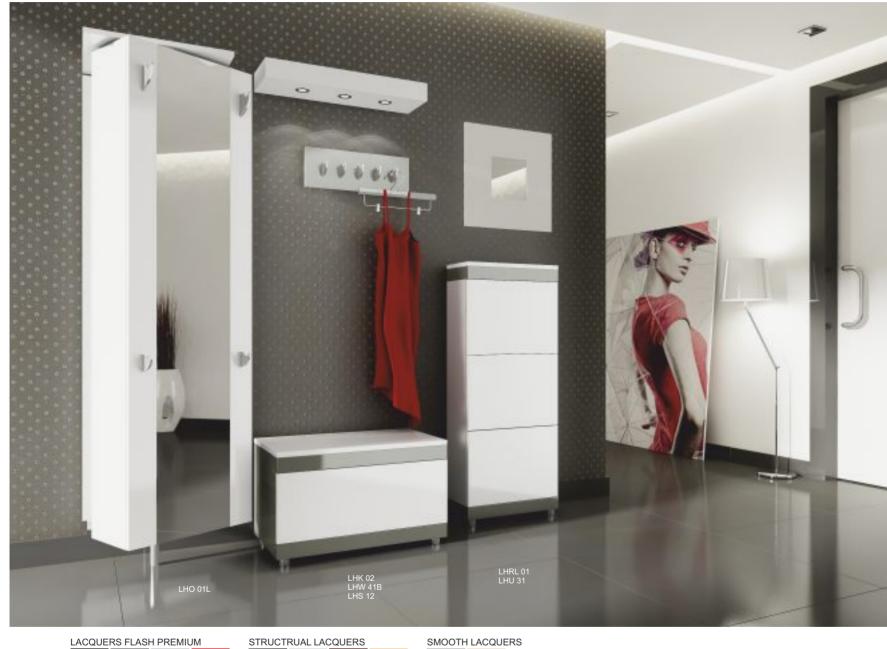

# Allhall GRAFIKUS

L'HOMBRE collection is distinguished by classic design, discreet elegance and a combination of durability of metal with the warmth of natural wood. We offer two widths of furniture and two finishing versions: - STANDARD: furniture fronts finished with standard veneer - PREMIUM: furniture fronts finished with wood veneer made of high-gloss lacquered MDF

LACQUERS FLASH PREMIUM

black white gray

LACQUERS FLASH PREMIUM

LEATHER ECO

BODIES

SEATS

FRONTS black white red gray

STRUCTRUAL LACQUERS

### AILHAIL L'HOMBRE

CHEST OF DRAWERS

COMFORT: SHOE CABINETS AND CHEST OF DRAWERS ARE EQUIPED IN BLUE MOTION SYSTEM

LHU 31 54/22/121

L'HOMBRE shoe cabinets have double racks SHOE CABINETS

LHG 11L 54/40/200

WARDROBES

LHG 12L2 76/40/200

LHG 11 54/40/200

wardrobe

LHO 01 54/45/200

shoe cabinet

LHO 01L 54/45/200

GB

LHU 21 54/22/87

LHU 22

The illustration shows L'Hombre Standard furniture line in colors: sonoma fronts (veneer), matt white bodies (smooth lacquer)

LHRL 02 LHL 01K LHL 01L 76/76 34/3/115 34/3/179 LHRL 01 54/54 FRAMES WITH MIRROR