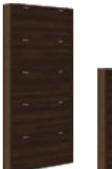

SLK 28 76/35/80 CHEST OF DRAWERS

SLB 58 76/15/176 SHOE CABINETS

SLIM FLASH collection covers all the furniture pieces of SLIM collection.