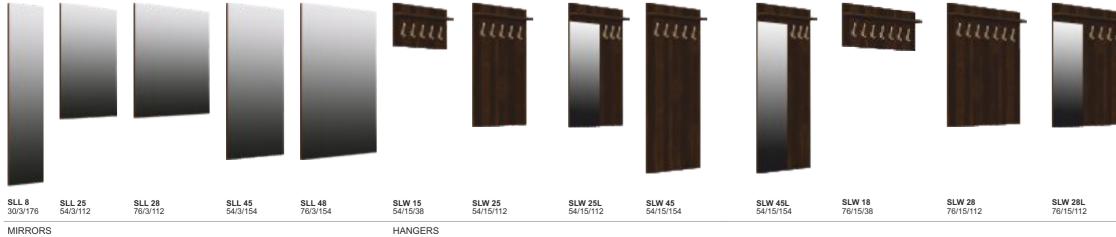

14 100

MODULO TWIST Plus

**TPM 2** 112/31/192

full color card TWIST Plus on page 10

**TPM 3** 168/31/192

SLIM is a series of furniture designed for rooms of even extremely small surface - racks and shoe cabinets are only 15 cm deep. Shoe cabinets hung on the wall and rotating cabinets supported on one leg facilitate cleaning of the floor and the two widther (54 and 76 are), as well as a lorge cale tion of a clean ellow. widths (54 and 76 cm), as well as a large selection of colors allow arranging of every entryway. SLIM in the WOOD version is produced from veneer chipboard.

SLK 28 76/35/80 CHEST OF DRAWERS

SLB 58 76/15/176 SHOE CABINETS

SLIM FLASH collection covers all the furniture pieces of SLIM collection.

# AllHALL SLIM FLASH

HE COLLECTION OF SLIM FLASH INCLUDES ALL THE FURNITURE OF SLIM SERIES (pages 12-15 of this catalog). Slim in the Flash version is made from high-gloss lacquered MDF. The SLIM FLASH furniture symbol ends with letter "F", e.g.: SLW 15 F