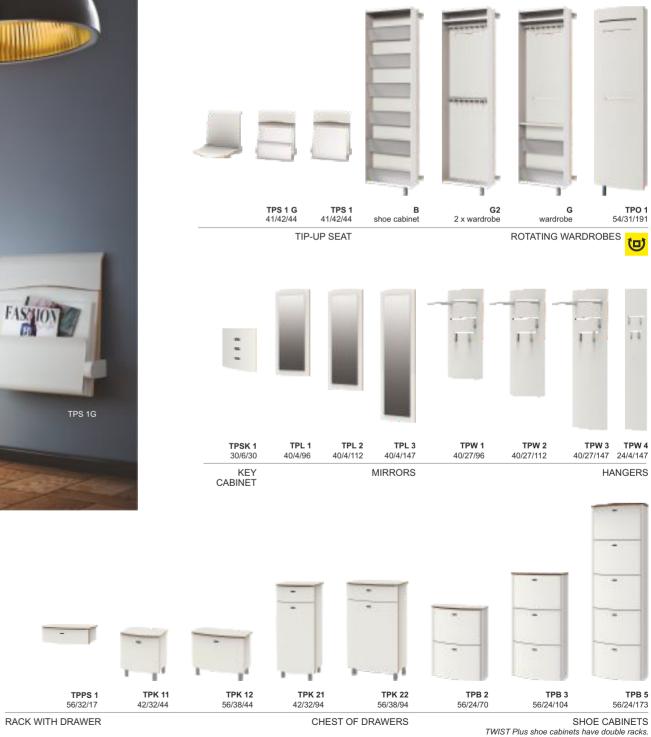

# AllHALL HIGHQ

CUTTER 44/30/60

NEWSPAPER RACKS

beech wenge white natural oak natural LACQUERS

TPS 1 41/42/44

TIP-UP SEAT

graphite gray white

An alternative finish for the chest of drawers tops, rack and shoe cabinets: milk glass. Furniture symbols with glass tops end with letter "S", e.g.: TPK 11 S.

CHEST OF DRAWERS

#### ALLHALL TWIST Plus

TWIST Plus Collection is an extended line of TWIST Collection. It is characterized by mild, yet modern design and innovative technology. TWIST Plus furniture is manufactured from molded plywood consisting of different types of wood and colored with high quality wood stains. The steel ferrules are covered with powder coatings.

TWIST furniture are made of molded plywood consisting of different kinds of wood and colored with high quality stains. The steel ferrules are covered with powder coatings.

Optional finish tops of chests of drawers and shoes cabinets: white-washed glass. Furniture symbols with glass tops end with letter "S", e.g.: TPK 11 S.