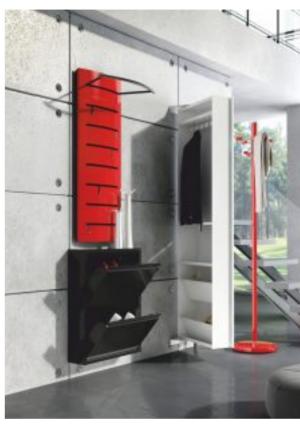

#### ALLHALL HOME

HOME is a collection of furniture made from steel sheets. The HOME collection is manufactured in standard version (structural lacquer - graphite and grey colors), in FLASH version the finish is in bright colors and high gloss due to the application of the best quality lacquers or alternatively t can be brown, beige and white matte (smooth lacquer).

### ALLHALL HOME FLASH

HOME is a techno-style furniture, manufactured in the standard version (graphite and gray lacquer), smoothen with the warmth of wood elements whereas the FLASH version is heightened with vivid colors and high-gloss of the the highest quality lacquers

Rotating wardrobes with convex front OW 1 are available in: wardrobe, double wardrobe and shoe cebinet, Flat-fronted rotating wardrobes OP 1 and OP 2: wardrobe, double wardrobe, shoe cebinet, press-stand. Symbols of furniture in flash version ends with letter "F", e.g.: HOW 1G F.