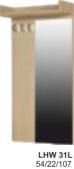

#### AILHAIL L'HOMBRE LHST 02 24/8/190 LHSTL 01 54/24/112 LHST 01 15/8/190 LHL 03 54-34/3/115 LHSTL 03 54/3/100 LHSTL 02 LHL 02 54-34/3/90 54/24/138 MIRRORS HANGERS ..... EEEE ........ LHW 31 54/22/107 LHW 32L LHW 32 76/22/107 76/22/107 HANGERS \*\*\*\*\*\* \*\*\*\*\*\* 00000 LHW 42C 76/8/17 LHW 41 54/22/25 LHW 42 76/22/25 HANGERS LHP 21 54/22/8 LHP 22 76/22/8 LHP 31 54/22/11 LHP 32 76/22/11 RACKS WITH DRAWER STRUKTURAL LACQUERS SMOOTH LACQUERS graphite gray metalic white matt chamois matt red brown beige WOOD VENEERS PREMIUM WOOD VENEERS STANDARD oak wenge walnut mahogany oak bolivian sapelli natural walnut appletree plumtree sonoma LEATHER ECO