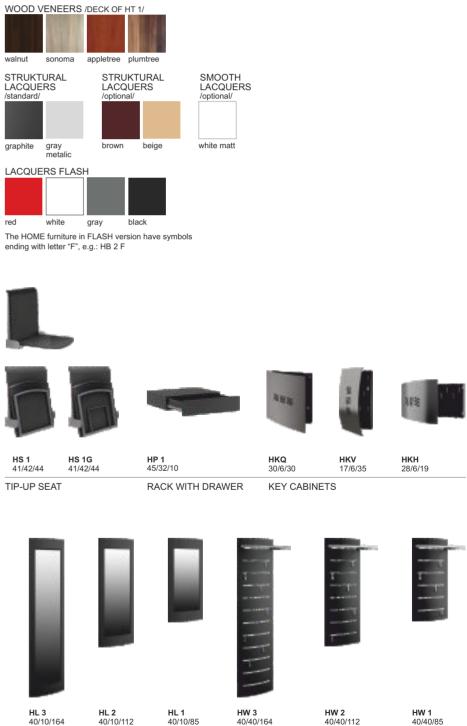

# AllHALL HIGHQ

CUTTER 44/30/60

NEWSPAPER RACKS

beech wenge white natural oak natural LACQUERS

TPS 1 41/42/44

TIP-UP SEAT

graphite gray white

An alternative finish for the chest of drawers tops, rack and shoe cabinets: milk glass. Furniture symbols with glass tops end with letter "S", e.g.: TPK 11 S.

CHEST OF DRAWERS

#### ALLHALL TWIST Plus

TWIST Plus Collection is an extended line of TWIST Collection. It is characterized by mild, yet modern design and innovative technology. TWIST Plus furniture is manufactured from molded plywood consisting of different types of wood and colored with high quality wood stains. The steel ferrules are covered with powder coatings.

TWIST furniture are made of molded plywood consisting of different kinds of wood and colored with high quality stains. The steel ferrules are covered with powder coatings.

Optional finish tops of chests of drawers and shoes cabinets: white-washed glass. Furniture symbols with glass tops end with letter "S", e.g.: TPK 11 S.

#### ALLHALL TWIST Plus

An exceptional item in the offer of ALLHALL is the version of TWIST Plus collection with the doors painted with white lacquer and mill edges revealing the natural wood color.

Tip-up seat is a seat long known in the theater and cinema halls. Attached to the wall, most often in compact entryways, has all the advantages of a chair, but does not occupy space on the floor, which makes it easy to keep the floor clean.

TWIST furniture are made of molded plywood consisting of different kinds of wood and colored with high quality stains. The steel ferrules are covered with powder coatings.

### ALLHALL TWIST

The illustration shows wenge beech MODULO TPM 4.