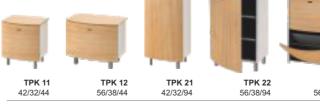

bes, and swing-door wardrobes.

ALLHALL – WHAT MATTERS MOST IS A GRAND ENTRANCE

4 HIGHQ TWIST Plus MODULO CABINETS SLIM SLIM FLASH STRIP GRAFIKUS *L'HOMBRE* 16 HOMF 30 HOME FLASH 37 HOME TECHNO & DECOR KATE 36 RFTTY 38 MARGO ROMA Δ **STARTFR** HANGERS SF











HIGH -Q is a series of furniture inspired by the sophisticated simplicity of Japanese haiku poetry. Aesthetic form and top quality materials make a unique collection of designer furniture for connoisseurs.

# AllHALL HIGHQ







CUTTER 44/30/60



NEWSPAPER RACKS









beech wenge white natural oak natural LACQUERS

TPS 1 41/42/44

TIP-UP SEAT

graphite gray white

An alternative finish for the chest of drawers tops, rack and shoe cabinets: milk glass. Furniture symbols with glass tops end with letter "S", e.g.: TPK 11 S.



CHEST OF DRAWERS

#### ALLHALL TWIST Plus

TWIST Plus Collection is an extended line of TWIST Collection. It is characterized by mild, yet modern design and innovative technology. TWIST Plus furniture is manufactured from molded plywood consisting of different types of wood and colored with high quality wood stains. The steel ferrules are covered with powder coatings.





TWIST furniture are made of molded plywood consisting of different kinds of wood and colored with high quality stains. The steel ferrules are covered with powder coatings.





Optional finish tops of chests of drawers and shoes cabinets: white-washed glass. Furniture symbols with glass tops end with letter "S", e.g.: TPK 11 S.

TWIST Plus with the doors coated with white laminate and mill edges.



#### ALLHALL TWIST