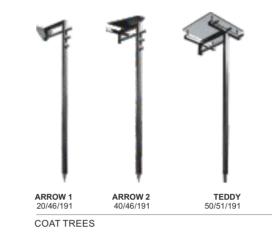

SSW 25 SSB 25

SSO 25 GB

A series of ALLHALL coat trees ranges from the avant-garde AW 0 models to the traditional forms of AW 4 racks. The coat racks are made of brushed steel, chromed and covered with powder coatings. The knobs and tops of the coat trees are made of wood. The coat trees with divided column are equipped with umbrella stands. AW 4 coat tree (without an umbrella stand) is available in FLASH colors (template below). The collection of coat trees is supplemented by the ones of ROMA line.