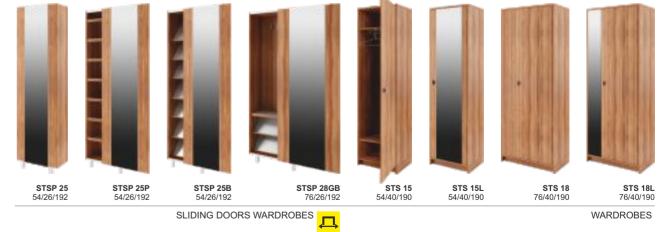

### ALLHALL STRIP

STRIP Series is a greater capacity version of SLIM furniture, with increased depth. The modern design and a wide variety of the most important furniture for the entryway are the features that make it easy to arrange functional and stylish sets.

# AILHALL STRIP

**STO 18** 76/33/192 **STO 28** 76/33/192 

**STO 25** 54/33/192

**STO 15** 54/33/192

WARDROBES

WOOD VENEERS STRIP

GRAFIKUS is a selected range of STRIP line models, made in strongly contrasted color - material: graphite bodies and doors of the most fashionable wood texture.