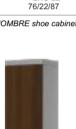

### AILHAIL L'HOMBRE

CHEST OF DRAWERS

COMFORT: SHOE CABINETS AND CHEST OF DRAWERS ARE EQUIPED IN BLUE MOTION SYSTEM

LHU 31 54/22/121

L'HOMBRE shoe cabinets have double racks SHOE CABINETS

LHG 11L 54/40/200

WARDROBES

LHG 12L2 76/40/200

LHG 11 54/40/200

wardrobe

LHO 01 54/45/200

shoe cabinet

LHO 01L 54/45/200

GB

LHU 21 54/22/87

LHU 22

The illustration shows L'Hombre Standard furniture line in colors: sonoma fronts (veneer), matt white bodies (smooth lacquer)

LHRL 02 LHL 01K LHL 01L 76/76 34/3/115 34/3/179 LHRL 01 54/54 FRAMES WITH MIRROR