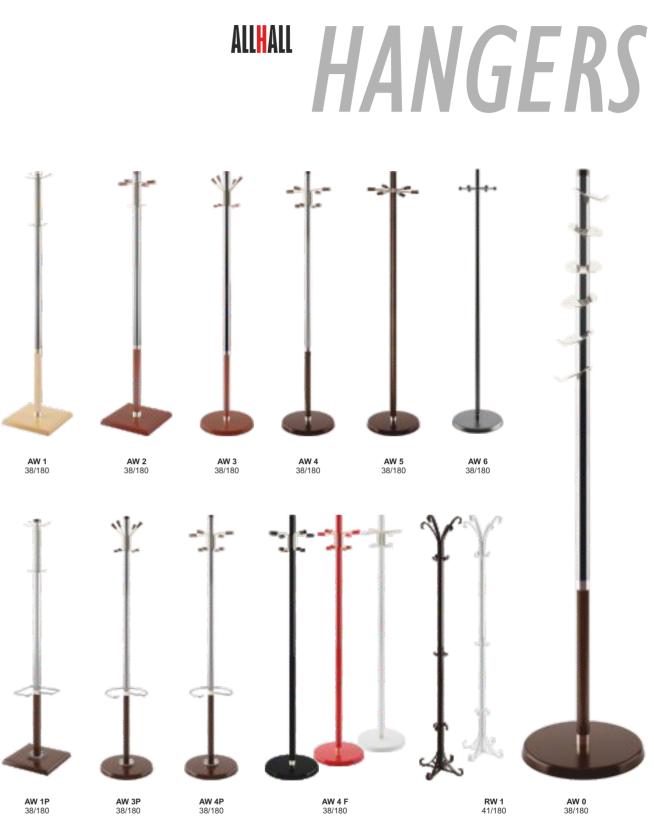

SSW 25 SSB 25

SSO 25 GB

A series of ALLHALL coat trees ranges from the avant-garde AW 0 models to the traditional forms of AW 4 racks. The coat racks are made of brushed steel, chromed and covered with powder coatings. The knobs and tops of the coat trees are made of wood. The coat trees with divided column are equipped with umbrella stands. AW 4 coat tree (without an umbrella stand) is available in FLASH colors (template below). The collection of coat trees is supplemented by the ones of ROMA line.