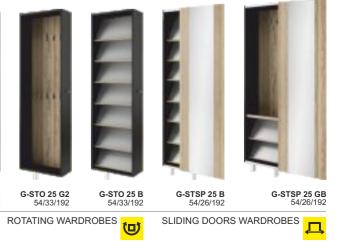

# AILHALL STRIP

**STO 18** 76/33/192 **STO 28** 76/33/192 

**STO 25** 54/33/192

**STO 15** 54/33/192

WARDROBES

WOOD VENEERS STRIP

GRAFIKUS is a selected range of STRIP line models, made in strongly contrasted color - material: graphite bodies and doors of the most fashionable wood texture.