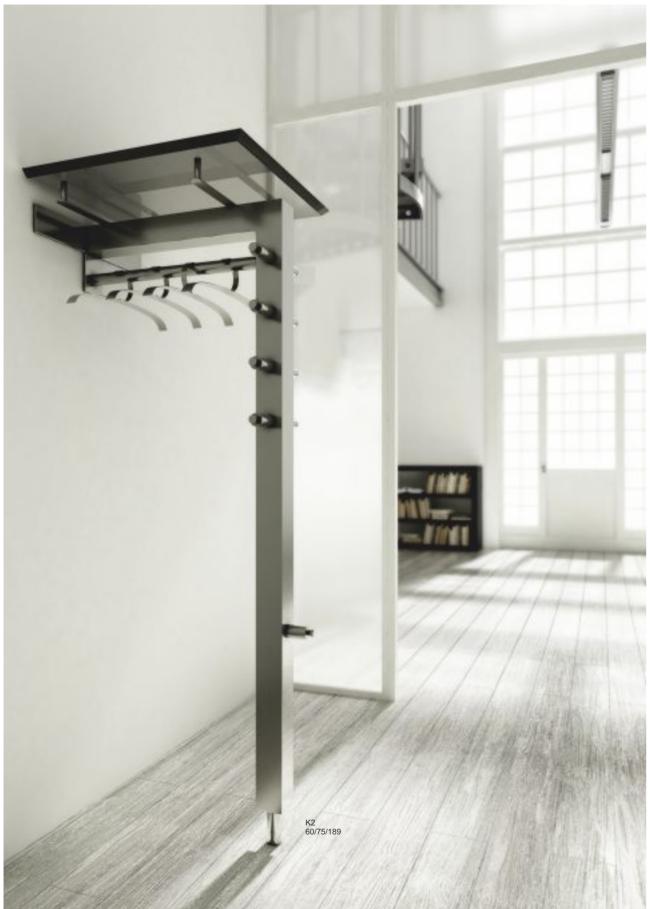

SSW 25 SSB 25

SSO 25 GB

A series of ALLHALL coat trees ranges from the avant-garde AW 0 models to the traditional forms of AW 4 racks. The coat racks are made of brushed steel, chromed and covered with powder coatings. The knobs and tops of the coat trees are made of wood. The coat trees with divided column are equipped with umbrella stands. AW 4 coat tree (without an umbrella stand) is available in FLASH colors (template below). The collection of coat trees is supplemented by the ones of ROMA line.