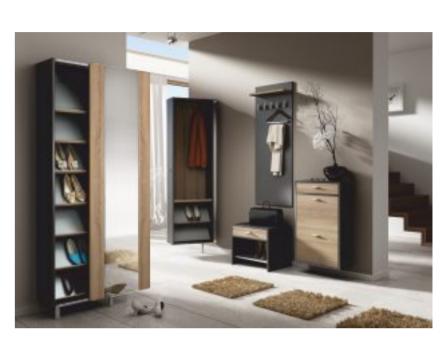

### ALLHALL STRIP

STRIP Series is a greater capacity version of SLIM furniture, with increased depth. The modern design and a wide variety of the most important furniture for the entryway are the features that make it easy to arrange functional and stylish sets.

# AILHALL STRIP

**STO 18** 76/33/192 **STO 28** 76/33/192 

**STO 25** 54/33/192

**STO 15** 54/33/192

WARDROBES

WOOD VENEERS STRIP

GRAFIKUS is a selected range of STRIP line models, made in strongly contrasted color - material: graphite bodies and doors of the most fashionable wood texture.