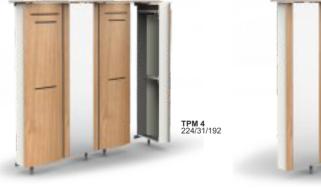

### ALLHALL TWIST

The illustration shows wenge beech MODULO TPM 4.

#### **ALLHALL MODULO CABINETS**

Modular Cabinets ALLHALL MODULO is a unique offer in the market - rotating cabinets combined into functional sets. We offer three different lines: HOME Modulo manufactured from steel sheets, STRIP Modulo produced from chipboard and TWIST Modulo made from molded plywood and metal. Cabinets can be freely arranged within the same collections, both in terms of the modules and the equipment as well.