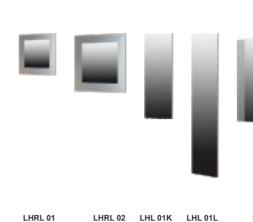

LHU 21 54/22/87

LHU 22

The illustration shows L'Hombre Standard furniture line in colors: sonoma fronts (veneer), matt white bodies (smooth lacquer)

LHRL 02 LHL 01K LHL 01L 76/76 34/3/115 34/3/179 LHRL 01 54/54 FRAMES WITH MIRROR