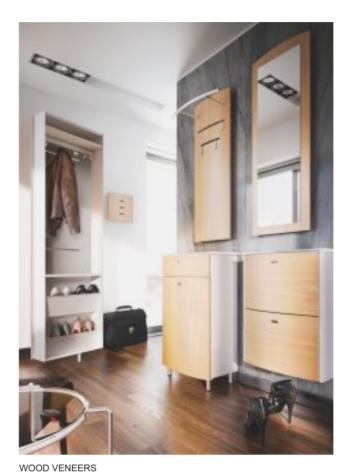

# AILHALL STRIP

**STO 18** 76/33/192 **STO 28** 76/33/192 

**STO 25** 54/33/192

**STO 15** 54/33/192

WARDROBES

WOOD VENEERS STRIP

GRAFIKUS is a selected range of STRIP line models, made in strongly contrasted color - material: graphite bodies and doors of the most fashionable wood texture.