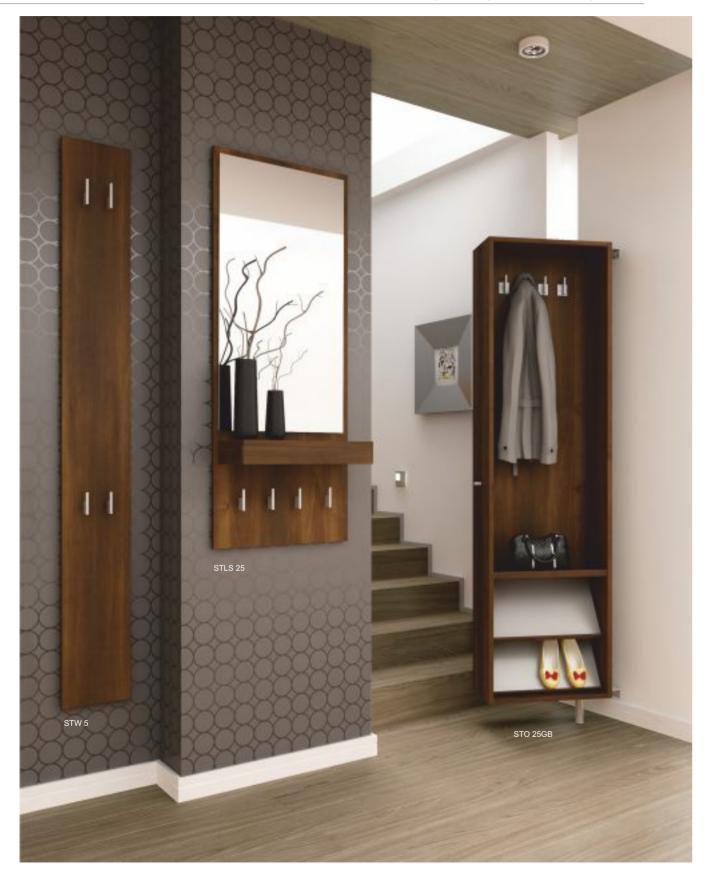

### ALLHALL STRIP

STRIP Series is a greater capacity version of SLIM furniture, with increased depth. The modern design and a wide variety of the most important furniture for the entryway are the features that make it easy to arrange functional and stylish sets.