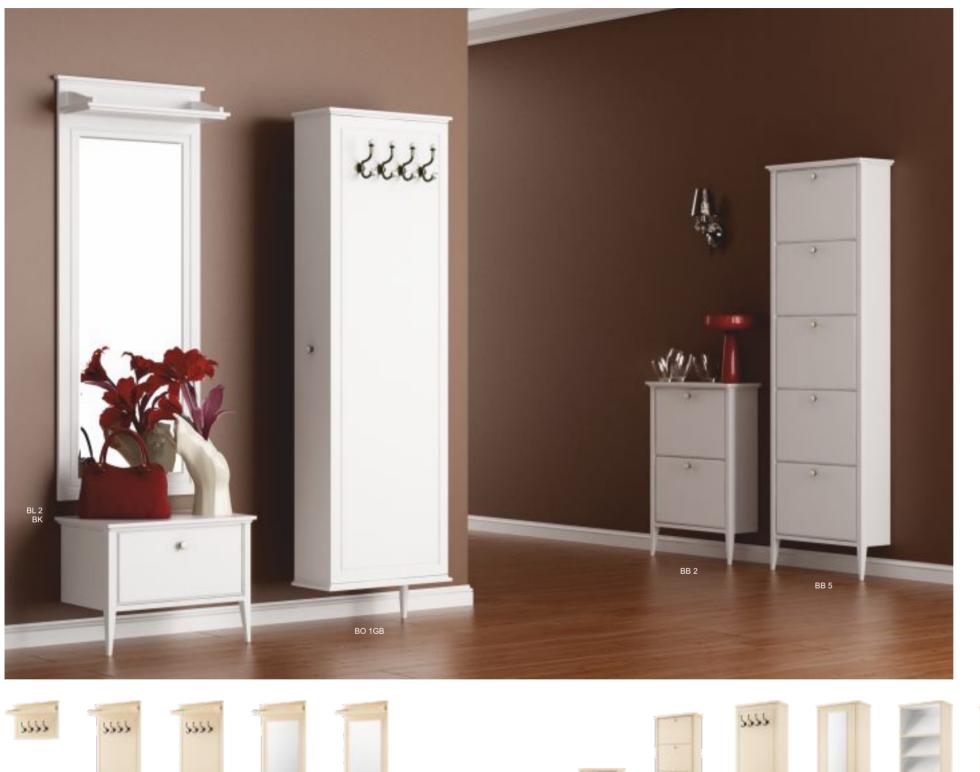

555 122 **G2** 2 x wardrobe **BW 1** 59/23/40 **BW 2** 59/23/106 **BW 3** 59/23/150 **BL 2** 59/23/150 **BB 2** 59/23/89 BB 3 59/23/122 **BB 5** 59/23/192 **BO 1** 57/31/195 **BO 2** 57/31/195 GB wardrobe **BL 1** 59/23/106 **BK** 59/40/45 в shoe cabinet HANGERS MIRRORS CHEST OF SHOE CABINETS DRAWERS with double basket

## ALLHALL BETTY

**MW 1** 57/17/38