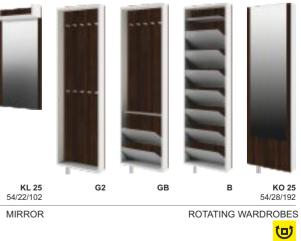

#### ALLHALL KATE

**KB 35** 54/15/119 SHOE CABINETS

**KS 15L** 54/35/190 WARDROBES

**KSP 25 B** 54/26/192

BETTY is a unique offer in the furniture market. Simple furniture due to a discrete stylish details creates the atmosphere of a traditional house with its coziness and warmth.

555 122 **G2** 2 x wardrobe **BW 1** 59/23/40 **BW 2** 59/23/106 **BW 3** 59/23/150 **BL 2** 59/23/150 **BB 2** 59/23/89 BB 3 59/23/122 **BB 5** 59/23/192 **BO 1** 57/31/195 **BO 2** 57/31/195 GB wardrobe **BL 1** 59/23/106 **BK** 59/40/45 в shoe cabinet HANGERS MIRRORS CHEST OF SHOE CABINETS DRAWERS with double basket