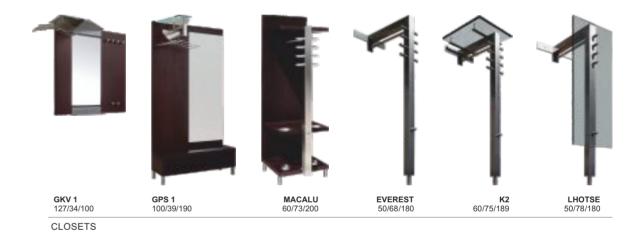

Entryway furniture:

Our offer includes several varied collections. You will find shoe cabinets, key cabinets, mirrors, wall hangers, coat trees, wardrobes, chests of drawers, tip-up seats, umbrella stands, lamps, racks and our specialty: rotating wardrobes, and swing-door wardrobes.