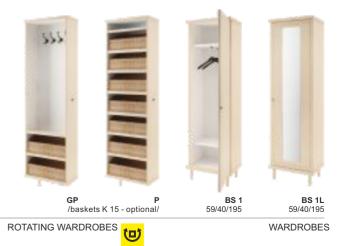

# ALLIHALL MARGO

4

white cream

Stylish furniture detail of MARGO collection, simplicity and lightness of the form create the atmosphere of a cozy, suburban house in Provence, Somerset and Mazovia.

Note: MO rotating wardrobes, the racks for shoes extend 8 cm beyond the outline of the furniture.