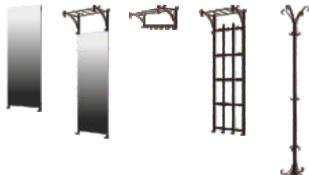

LHU 21 54/22/87

LHU 22

The illustration shows L'Hombre Standard furniture line in colors: sonoma fronts (veneer), matt white bodies (smooth lacquer)

LHRL 02 LHL 01K LHL 01L 76/76 34/3/115 34/3/179 LHRL 01 54/54 FRAMES WITH MIRROR

#### AILHAIL L'HOMBRE LHST 02 24/8/190 LHSTL 01 54/24/112 LHST 01 15/8/190 LHL 03 54-34/3/115 LHSTL 03 54/3/100 LHSTL 02 LHL 02 54-34/3/90 54/24/138 MIRRORS HANGERS ..... EEEE ........ LHW 31 54/22/107 LHW 32L LHW 32 76/22/107 76/22/107 HANGERS \*\*\*\*\*\* \*\*\*\*\*\* 00000 LHW 42C 76/8/17 LHW 41 54/22/25 LHW 42 76/22/25 HANGERS LHP 21 54/22/8 LHP 22 76/22/8 LHP 31 54/22/11 LHP 32 76/22/11 RACKS WITH DRAWER STRUKTURAL LACQUERS SMOOTH LACQUERS graphite gray metalic white matt chamois matt red brown beige WOOD VENEERS PREMIUM WOOD VENEERS STANDARD oak wenge walnut mahogany oak bolivian sapelli natural walnut appletree plumtree sonoma LEATHER ECO