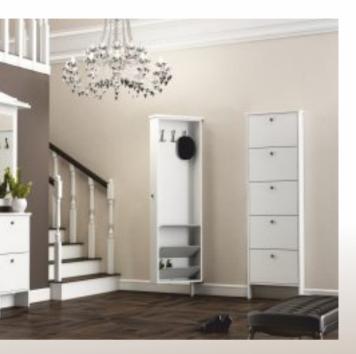

### ALLHALL STARTER

The STARTER set includes a rotating wardrobe in the closet version. Veneer color: walnut

STARTER is a simplified line of the SLIM collection, it is a kind of introduction to the world of the ALLHALL entryways, it is a spacious, hanging shoe cabinet, a closet in form of the rotating wardrobe with mirror, it is a wall hanger with a rack, it is a delightful arrangement of the entryway in three simple steps.