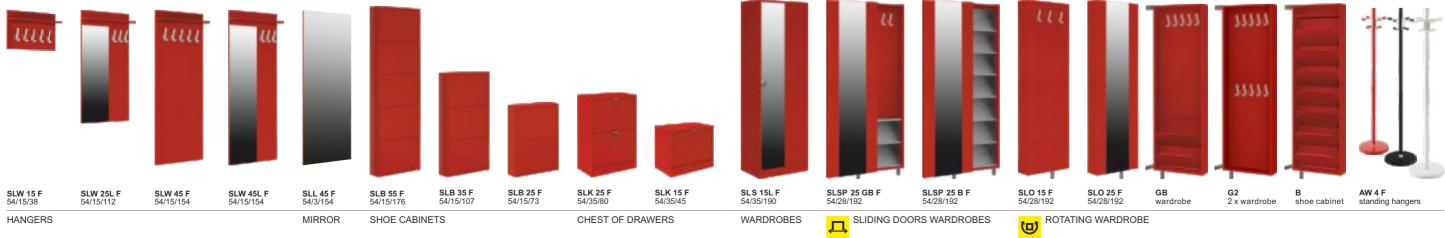

SLK 28 76/35/80 CHEST OF DRAWERS

SLB 58 76/15/176 SHOE CABINETS

SLIM FLASH collection covers all the furniture pieces of SLIM collection.

# AllHALL SLIM FLASH

HE COLLECTION OF SLIM FLASH INCLUDES ALL THE FURNITURE OF SLIM SERIES (pages 12-15 of this catalog). Slim in the Flash version is made from high-gloss lacquered MDF. The SLIM FLASH furniture symbol ends with letter "F", e.g.: SLW 15 F