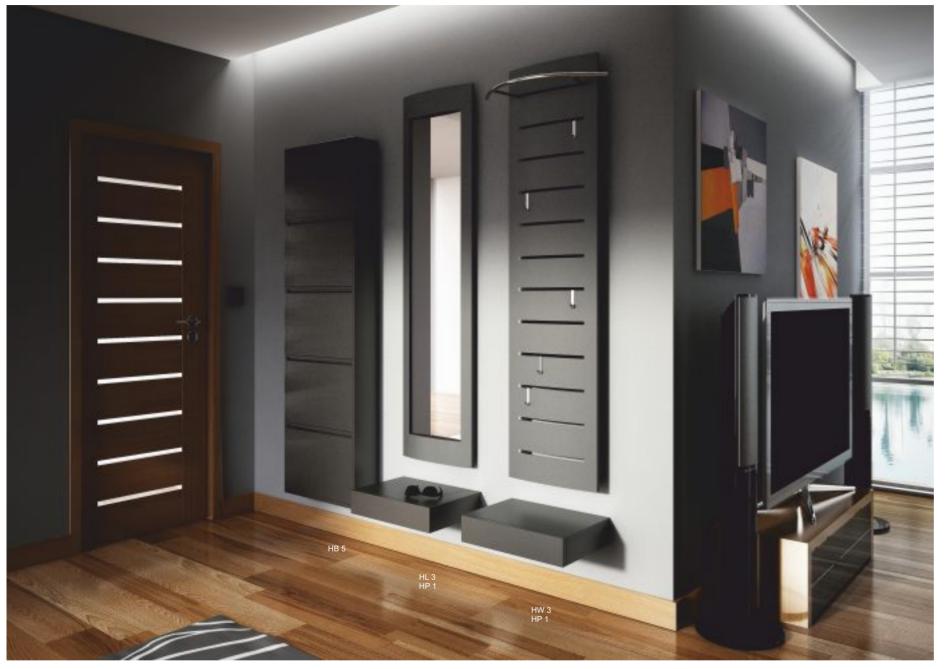

SEATS bright dark

ginger

The illustration shows graphite Home collection

#### ALLHALL HOME

HOME is a collection of furniture made from steel sheets. The HOME collection is manufactured in standard version (structural lacquer - graphite and grey colors), in FLASH version the finish is in bright colors and high gloss due to the application of the best quality lacquers or alternatively t can be brown, beige and white matte (smooth lacquer).