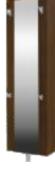

# Allhall GRAFIKUS

L'HOMBRE collection is distinguished by classic design, discreet elegance and a combination of durability of metal with the warmth of natural wood. We offer two widths of furniture and two finishing versions: - STANDARD: furniture fronts finished with standard veneer - PREMIUM: furniture fronts finished with wood veneer made of high-gloss lacquered MDF

### AILHAIL L'HOMBRE

CHEST OF DRAWERS

COMFORT: SHOE CABINETS AND CHEST OF DRAWERS ARE EQUIPED IN BLUE MOTION SYSTEM

LHU 31 54/22/121

L'HOMBRE shoe cabinets have double racks SHOE CABINETS

LHG 11L 54/40/200

WARDROBES

LHG 12L2 76/40/200

LHG 11 54/40/200

wardrobe

LHO 01 54/45/200

shoe cabinet

LHO 01L 54/45/200

GB