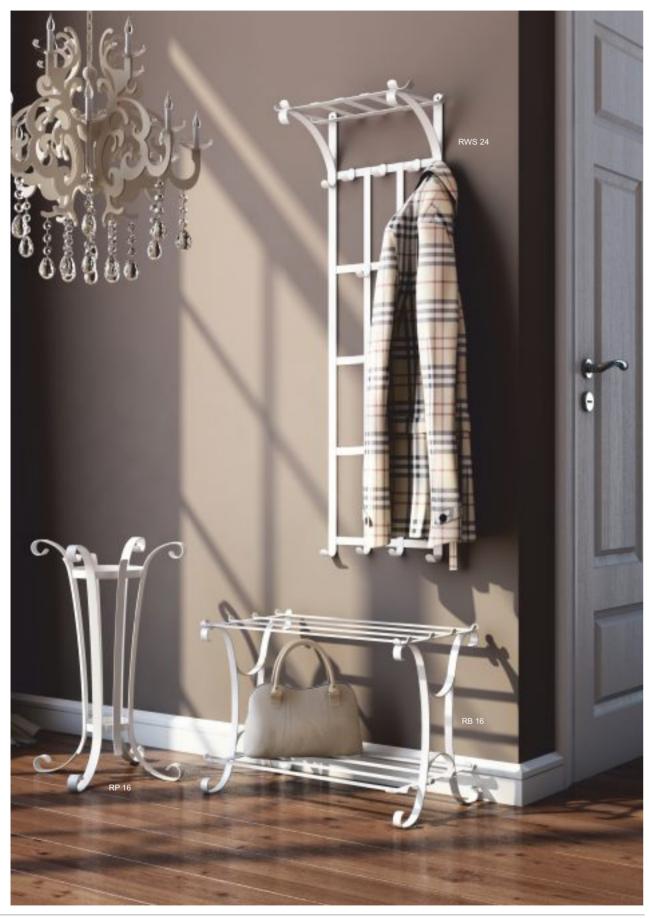

ROMA is a new ALLHALL furniture style: simple, light and graceful

Shoes rack **RB 16** 60/34/43

Stool RT 16 60/34/43 Umbrella stand **RP 16** 42/60

## ALLHALL ROMA

Hanger **RW 1** 41/180

Hanger **RWS 16** 60/22/20

Hanger **RLP 24** 40/22/114

Mirror RL 13 34/94

Hanger RWS 24 40/22/114