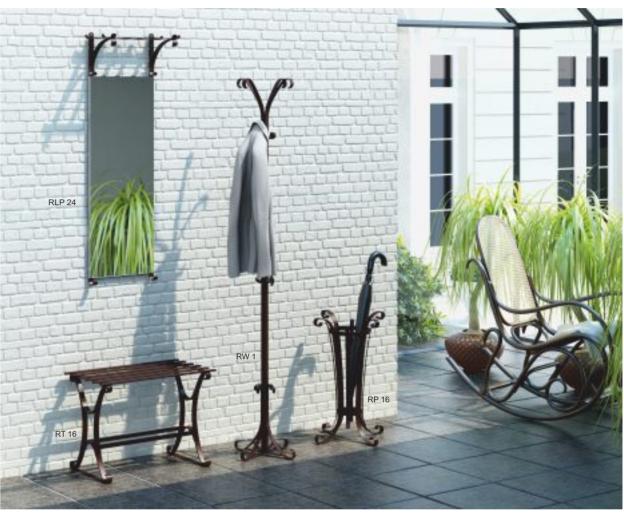

## ALLHALL ROMA

Hanger **RW 1** 41/180

Hanger **RWS 16** 60/22/20

Hanger **RLP 24** 40/22/114

Mirror RL 13 34/94

Hanger RWS 24 40/22/114

SSW 25 SSB 25

SSO 25 GB

A series of ALLHALL coat trees ranges from the avant-garde AW 0 models to the traditional forms of AW 4 racks. The coat racks are made of brushed steel, chromed and covered with powder coatings. The knobs and tops of the coat trees are made of wood. The coat trees with divided column are equipped with umbrella stands. AW 4 coat tree (without an umbrella stand) is available in FLASH colors (template below). The collection of coat trees is supplemented by the ones of ROMA line.