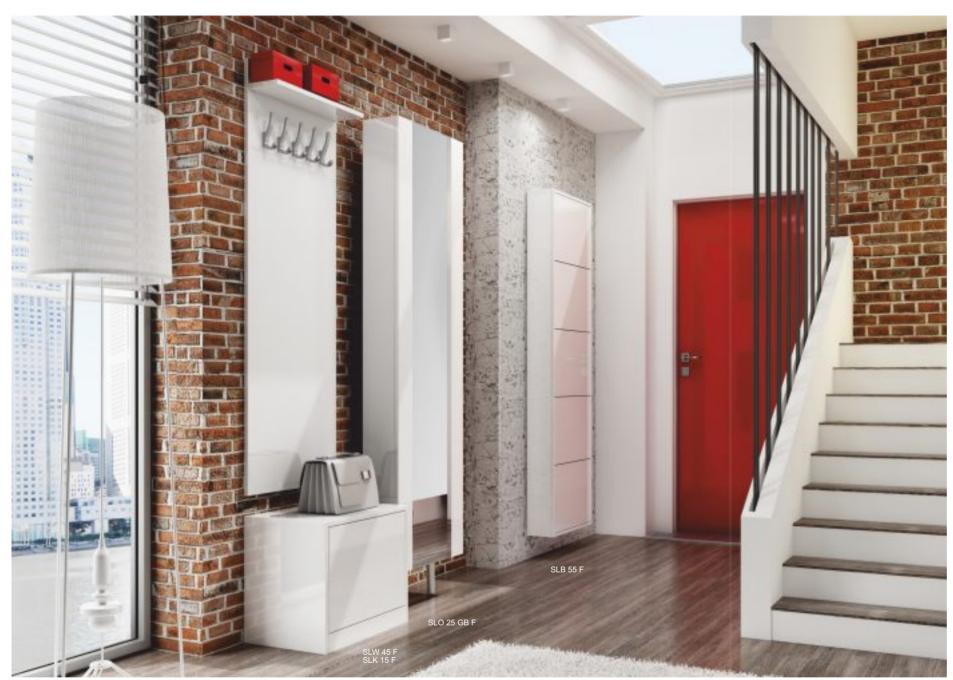

# AllHALL SLIM FLASH

HE COLLECTION OF SLIM FLASH INCLUDES ALL THE FURNITURE OF SLIM SERIES (pages 12-15 of this catalog). Slim in the Flash version is made from high-gloss lacquered MDF. The SLIM FLASH furniture symbol ends with letter "F", e.g.: SLW 15 F